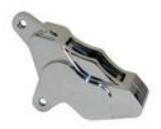

## Camarillo, CA February 7, 2008

Wilwood <u>GP 310 four piston calipers</u> with BP-10 "Smart Pads" and the new MPR Mirror Polished Stainless Steel Rotors combine pure stopping power and show winning style for the popular Softail, Dyna, and Touring model Harley-Davidsons since 1984.

GP310 front calipers mount directly in the factory caliper location. Rear calipers require a mount bracket kit for each model series. All calipers feature stainless steel pistons, high temperature seals, anti-rattle pad clips, and are available in chrome, polished, black, red and other custom Wilwood colors.