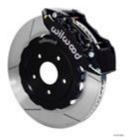

## Camarillo, CA June 3,2010

Wilwood Engineering announces improved good looks and braking performance for C5 and C6 Corvettes. Our new <u>front W6A Big Brake kit</u> is designed for easy bolt-on installation and is compatible with the OE master cylinder and ABS system.

Kits include forged six piston differential bore calipers in black or red, or other custom Wilwood color by special order. Large 14.25" diameter x 1.25" thick curved vane (SV-GT) slotted rotors for high heat applications. The rotors are mated to black "signature" anodized aluminum hats for reduced rotating weight and improved stability under thermal load.

Additional kit highlights include Wilwood's new BP-20 Smart Pads, which are best suited for extreme duty, either on the street, or track. Rounding out the kit is precision machined caliper brackets with high-strength, corrosion resistant mounting hardware.