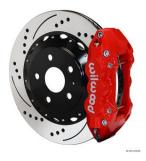

## Camarillo, CA, January 6, 2010

Wilwood forged billet W4AR calipers provide the ultimate in style and performance for rear axle big brake upgrades on the 2010 Camaro. W4AR kits are designed for use with front brake upgrades on custom machines to compliment wheel, tire, and suspension modifications. Kits are configured for high performance street and show, or dual purpose street and track machines where it's necessary to retain full function of the OE parking brake assembly. Kits include calipers, high performance pads, two-piece rotors, radial mount caliper brackets, and premium grade hardware to mount the calipers to the OE attachment points on the rear axle.