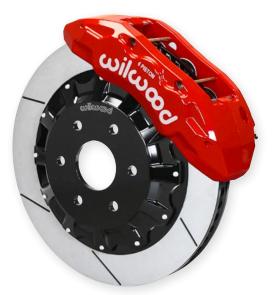

The new complete bolt-on big brake performance kits are designed around Wilwood's stress-flow forged aluminum **TX6R** six piston calipers and components used on tactical armored vehicles up to 14,000 lbs GWVR. Lightweight aluminum hats add to the reduction of unsprung rotating mass helping improve vehicle performance. Large 15.50" diameter proprietary military-grade iron alloy rotors feature 72 staggered cooling vanes to shed heat quickly and provide better brake torque. **GTB** rotors are E-coated black throughout with a slotted face design.

Brake kits are engineered to fit most 20" or larger wheels for off-road, hauling, towing, commercial, and heavy-duty highway use. Calipers are available in red or black powder coat or 24 other color options (additional charges apply). Kits include fade-resistant **BP-Q** street-performance compound brake pads, stainless steel flexlines, and premium-grade hardware.

### 15.50" TX6R Tactical Xtreme Front Big Brake Kits

P/N <u>140-13865</u> fits 2010-24 Ford F-150 Trucks P/N <u>140-15286</u> fits 2004-08 Ford F-150 4WD Trucks P/N <u>140-15886</u> fits 2010-14 Ford F-150 Raptor Trucks P/N <u>140-15887</u> fits 2017-19 Ford F-150 Raptor Trucks (download hi-res photo, <u>click here</u>)