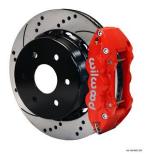

## FOR IMMEDIATE PRESS RELEASE W4AR 14.25" Big Brake Rear Kits for 2010 Silverado

Camarillo, CA October 1, 2009

W4AR bolt-on Big Brake rear axle kits replace the factory disc brakes and retain the OE parking brake assembly as a compliment to 18" or larger wheel, tire, suspension, and front brake upgrades on customized vehicles, tow rigs, and all others with increased brake requirements from high GVW. Complete kits include W4AR calipers, 14.25" diameter SV-GT slotted or SV-SRP drilled and slotted performance rotors, steel parking brake drum / hats, matched high-performance BP-10 compound Smart Pads, and radial mount caliper bracket kits with premium grade fasteners to mount the calipers to the stock attachment points.