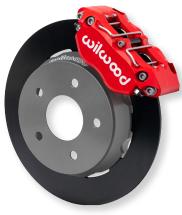

## MSRP: starts at \$1,499.97

RZR Turbo, Pro R, 5-Lug Plain Face, Red NDPR P/N <u>140-17568-R</u>, 2022-23 (download hi-res photo, <u>click here</u>)

RZR Turbo, Pro R, 5-Lug Drilled Face, Black NDPR P/N <u>140-17568-D</u>, 2022-23 (download hi-res photo, <u>click here</u>)