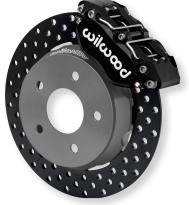

## MSRP: starts at \$1,499.97

RZR Turbo, Pro R, 5-Lug Plain Face, Red NDPR P/N <u>140-17568-R</u>, 2022-23 (download hi-res photo, <u>click here</u>)

RZR Turbo, Pro R, 5-Lug Drilled Face, Black NDPR P/N <u>140-17568-D</u>, 2022-23 (download hi-res photo, <u>click here</u>)