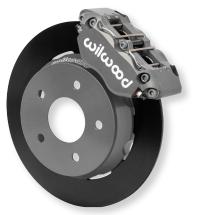

RZR Turbo, Pro R, 5-Lug Plain Face, Race NDPR P/N <u>140-17731</u>, 2022-23 (download hi-res photo, <u>click here</u>)