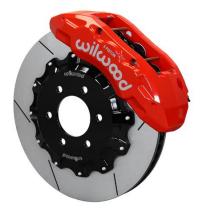

## Camarillo, CA • December, 2015

Wilwood's TX6R calipers are the basis for these extreme-duty front brake kits for 2010-2015 Ford F-150 6 lug trucks. Kits utilize matched piston-capacity calipers and high-mass, large 15.50" x 1.38" **Spec37** alloy rotors to provide peak braking capability.

Supplied with BP-20 composite-metallic *SmartPads*, these kits are fully compatible with the Original Equipment master cylinder and ABS controls. All the necessary hardware, DOT compliant stainless steel braided flexlines and a detailed installation guide make for an effortless bolt-on installation.

M.S.R.P. starts at \$2,295.94.

WILWOOD P/N: 140-13865-R

Ford F-150 Truck Front Big Brake Kit • to download a high resolution photo, click here

Founded by Bill Wood in 1977, Wilwood Engineering expertly designs and manufactures high-performance disc brakes and components from their headquarters in Camarillo, California. Engineered and rigorously tested for any application, Wilwood brakes provide unsurpassed quality and performance with sleek, modern designs. From race cars to classic cars, Wilwood has the brakes to stop you.