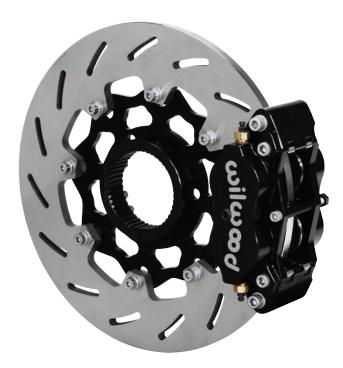

## Narrow Dynalite Inboard Brake Kit With Titanium Rotor

Wilwood Disc Brakes has just released a new Billet Narrow Dynalite Inboard Sprint Kit (P/N 140-12764) with Ben Cook Titanium rotor. This is a fully engineered direct bolt-on brake system for installation to standard inboard sprint sidebell with 3.50" mount centers and 3.00" x 46 spline axle.

Built for no-holds-barred competition, the compact and lightweight radial mount caliper (2.70 pounds) is designed with internal fluid passages to eliminate external crossover tubes to provide extra protection from track born debris. The Dynalite caliper generates clamping force with four stainless pistons and exhibits deflection free pedal response from a highly rigid body design.

The 12.00" diameter x .36" thick slotted rotor is produced using a special alloy and a proprietary manufacturing process which yields a high resistance to thermal distortion with excellent friction and wear characteristics against the pads. The newly designed axle clamp maintains a fixed position but allows the rotor to float utilizing Wilwood's exclusive t-nut mounting system to eliminate stress and distortion from heat expansion.

Composite Metallic formula brake pads round out the system with super fast response and fade-free performance at all temperatures. The precision machined radial mount caliper bracket mounts to the bosses on the sidebell with the ability to align the brake pads with the outside radius of the rotor using premium grade hardware and alignment shims.

Sprint Brake Kit Assembly
Download High Resolution Photo, Click Here

Sprint Complete Brake Kit

Download High Resolution Photo, Click Here

- 4700 Calle Bolero • Camarillo, CA 93012 • www.wilwood.com • Sales: (805) 388-1188 • E-mail Tech Assistance: support@wilwood.com