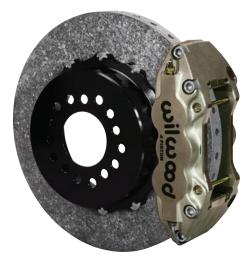

The rear internal parking brake kit (P/N 140-12757) includes net forged W4AR 4 piston symmetrical bore calipers. Parking brake features two brake shoes housed within the hat to provide unsurpassed holding power and the ultimate out-ofsight uncluttered look. The parking brake shoes are mechanically cable actuated and spring dampened to prevent rattle. The complete kit comes with everything necessary including: calipers, hats, rotors, drum style internal parking brake assembly, unique special compound brake pads, and all necessary hardware.

WCCB Big Brake Front Kit For high resolution photo for printing, click here

WCCB Big Brake Rear Kit For high resolution photo for printing, click here

Wilwood performance brake kits are loaded with cutting edge technology built on years of domination in world motorsports, and proven reliable through Zero PPM defect supply to OEM's. Wilwood's Big Brake Kits are designed to meet the high performance demands of today's tire, wheel and suspension technology.