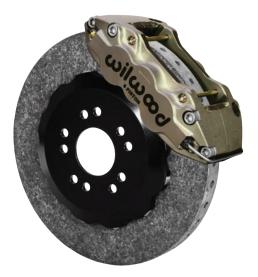

The front kit (P/N 140-12756) features net forged W6AR 6 piston differential bore calipers that provide enhanced performance over the original stock calipers coupled with 14.00" WCCB Carbon-Ceramic rotors. The complete kit comes with everything necessary including: calipers, hats, rotors, caliper brackets, unique special compound brake pads specifically for carbon-ceramic rotors, and all necessary hardware.

WCCB Big Brake Front Kit For high resolution photo for printing, click here

WCCB Big Brake Rear Kit For high resolution photo for printing, click here

Wilwood performance brake kits are loaded with cutting edge technology built on years of domination in world motorsports, and proven reliable through Zero PPM defect supply to OEM's. Wilwood's Big Brake Kits are designed to meet the high performance demands of today's tire, wheel and suspension technology.