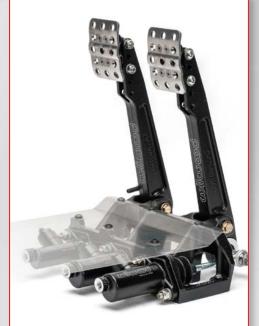

# REVERSE FLOOR MOUNT PEDALS ADJUSTABLE RATIO

BRAKE & CLUTCH, TRIPLE M/C

# REVERSE FLOOR MOUNT BRAKE & CLUTCH **PEDALS** TRIPLE MASTER CYLINDER MOUNTS

#### Adiustable + **Pedal Ratio**

Three positions to adjust pedal ratio for fine-tuning pedal feel and performance

5.25:1

5.62:1 6.00:1

#### Forged ⊦-Aluminum

Strong, lightweight forged aluminum pedal arms

## Adjustable | **Clutch Stop**

Limits pedal travel to fine-tune clutch engagement

## **Adjustable Foot Pads**

Foot pad adjusts horizontally 1" for driver preference

#### **Triple Master Cylinder Mounts**

Traditional flange mounts at a 45° angle accommodating three Wilwood Compact Remote master cylinders (sold separately)

Shown with optional Compact Remote M/Cs and false floor (not included)