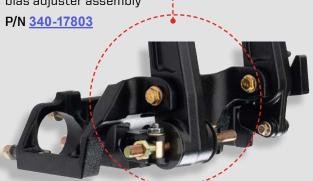

#### **Balance Bar**

Standard balance bar bias adjuster assembly

#### **BRAKE PEDAL OPTIONS**

Front and rear circuit bias control