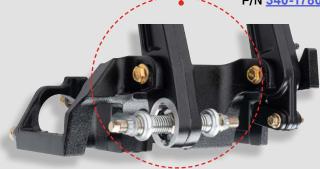

dal Ratio**

Three positions to adjust pedal ratio for fine-tuning pedal feel and performance

5.25:1

5.62:1 6.00:1

#### Forged ⊦-Aluminum

Strong, lightweight forged aluminum pedal arms

## Adjustable | **Clutch Stop**

Limits pedal travel to fine-tune clutch engagement

## **Adjustable Foot Pads**

Foot pad adjusts horizontally 1" for driver preference

#### **Triple Master Cylinder Mounts**

Traditional flange mounts at a 45° angle accommodating three Wilwood Compact Remote master cylinders (sold separately)



Shown with optional Compact Remote M/Cs and false floor (not included)

#### **Balance Bar**

Standard balance bar bias adjuster assembly



#### **BRAKE PEDAL OPTIONS**

Front and rear circuit bias control

## Tru-Bar

Precision trunnion bearing bias balancing

P/N 340-17804