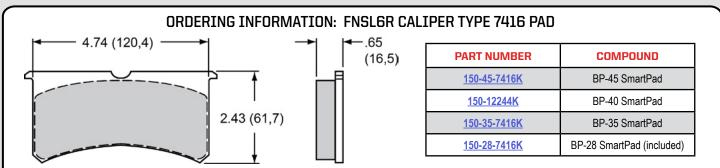

## DIRT SPRINT BRAKE KIT

| ORDERING INFO: PH: 805.388.1188 • FAX: 805.388.4938 • wilwood.com • info@wilwood.com |                                                                |                   |                |                              |
|--------------------------------------------------------------------------------------|----------------------------------------------------------------|-------------------|----------------|------------------------------|
| PART NUMBER                                                                          | DESCRIPTION                                                    | CALIPER FINISH    | ROTOR SIZE     | ROTOR TYPE                   |
| <u>140-17792</u>                                                                     | Forged Narrow Superlite 6 Radial Sprint Inboard Rear Brake Kit | Type III Hard Ano | 12.00" x 0.36" | Super Alloy Titanium Slotted |