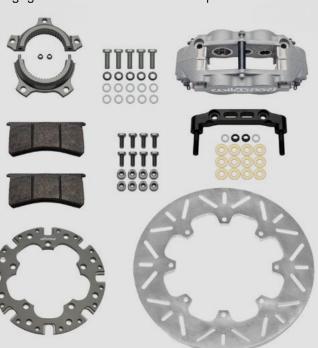

## **SUPERLITE REAR INBOARD**

– 6 PISTON | 12.00" ROTOR –

DIRT SPRINT BRAKE KIT

6 Piston Superlite Narrow Caliper on 12.00" Rotor Inboard Brake Kit for Dirt Sprint Cars

Wilwood's latest race-proven brake kit combines the newest Forged Narrow Superlite six piston caliper with a lightweight Super Alloy Titanium 12.00" rotor and new XRZ axle spline floating rotor mounting system to provide powerful brake torque and precise pedal feel on dirt tracks.

## DIRT SPRINT BRAKE KIT

| ORDERING INFO: PH: 805.388.1188 • FAX: 805.388.4938 • wilwood.com • info@wilwood.com |                                                                |                   |                |                              |
|--------------------------------------------------------------------------------------|----------------------------------------------------------------|-------------------|----------------|------------------------------|
| PART NUMBER                                                                          | DESCRIPTION                                                    | CALIPER FINISH    | ROTOR SIZE     | ROTOR TYPE                   |
| <u>140-17792</u>                                                                     | Forged Narrow Superlite 6 Radial Sprint Inboard Rear Brake Kit | Type III Hard Ano | 12.00" x 0.36" | Super Alloy Titanium Slotted |