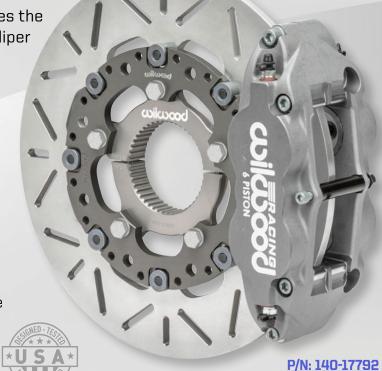

## **SUPERLITE REAR INBOARD**

– 6 PISTON | 12.00" ROTOR –

DIRT SPRINT BRAKE KIT

6 Piston Superlite Narrow Caliper on 12.00" Rotor Inboard Brake Kit for Dirt Sprint Cars

Wilwood's latest race-proven brake kit combines the newest Forged Narrow Superlite six piston caliper with a lightweight Super Alloy Titanium 12.00" rotor and new XRZ axle spline floating rotor mounting system to provide powerful brake torque and precise pedal feel on dirt tracks.

## DIRT SPRINT BRAKE KIT

| ORDERING INFO: PH: 805.388.1188 • FAX: 805.388.4938 • wilwood.com • info@wilwood.com |                                                                |                   |                |                              |
|--------------------------------------------------------------------------------------|----------------------------------------------------------------|-------------------|----------------|------------------------------|
| PART NUMBER                                                                          | DESCRIPTION                                                    | CALIPER FINISH    | ROTOR SIZE     | ROTOR TYPE                   |
| <u>140-17792</u>                                                                     | Forged Narrow Superlite 6 Radial Sprint Inboard Rear Brake Kit | Type III Hard Ano | 12.00" x 0.36" | Super Alloy Titanium Slotted |