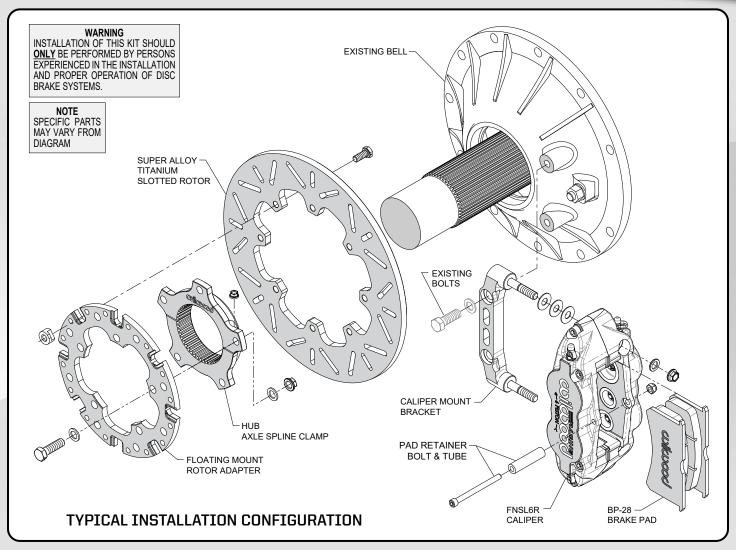

FNSL6R Sprint Brake Kit

- XRZ Sprint 46-tooth axle spline and rotor mounting system improves stiffness and simplifies the assembly/disassembly process, saving the splines from wear and tear
- Radial mount Caliper is Type III hard anodized with tough ceramic-oxide to resist wear inside and out while protecting against corrosion
- Super Alloy treated titanium rotors show improved toughness, increased life, better low-temperature friction, and less high-temperature creep and distortion on wing and non-wing Sprint Cars
- Kit includes SmartPad BP-28 compound brake pads (other tuning compounds also available)