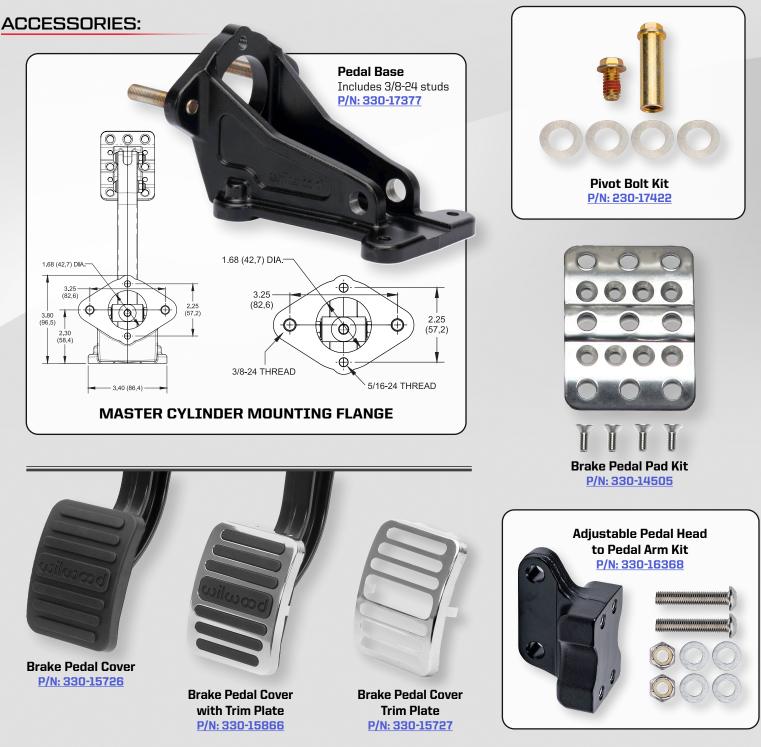

Pedal kits include all necessary hardware for mounting most master cylinders. May also be used for clutch actuation systems.

**Adjustable Foot Pad** Foot pad adjusts horizontally 1" for driver preference

#### **KEY FEATURES:**

- Easily mounts tandem circuit master cylinders
- High strength, lightweight forged aluminum arms
- Adjustable stainless steel foot pads
- Adjustable pedal ratio to three positions
- Easy mounting base for floor or hanging mount
- Keeps master cylinders away from heat sources
- Durable black E-coat finish
- May also be used for single M/C with vertical mount, including clutch applications
- Mounting base unit available separately to adapt to other Wilwood pedals