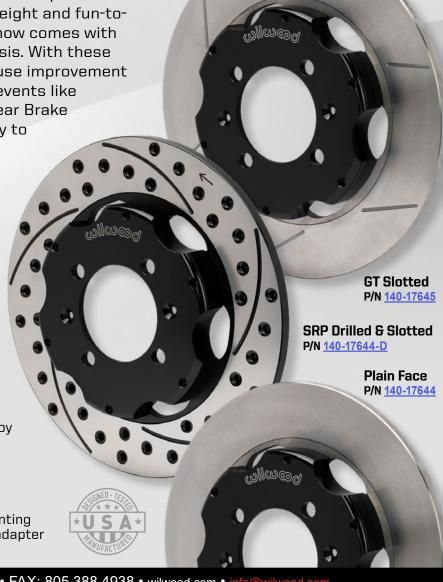

# **ROTORS:**

- Long-wearing proprietary iron alloy 10.85" x 0.39" (276mm x 10mm) solid rotors
- Choose plain face, GT slotted, or SRP drilled and slotted

| PART NUMBER        | DESCRIPTION                                                                                                                                        |
|--------------------|----------------------------------------------------------------------------------------------------------------------------------------------------|
| <u>140-17644</u>   | Kit, Rear, Mazda Miata '01-05 Sport, 10.85" Diameter, 0.39" Width Solid Iron Alloy Plain Face Rotor, 6 x 6.25" Bolt Circle                         |
| <u>140-17644-D</u> | Kit, Rear, Mazda Miata '01-05 Sport, 10.85" Diameter, 0.39" Width Solid Iron Alloy SRP Drilled & Slotted Directional Rotors, 6 x 6.25" Bolt Circle |
| <u>140-17645</u>   | Kit, Rear, Mazda Miata '01-05 Sport, 10.85" Diameter, 0.39" Width Solid Iron Alloy GT Slotted Rotor, 6 x 6.25" Bolt Circle                         |