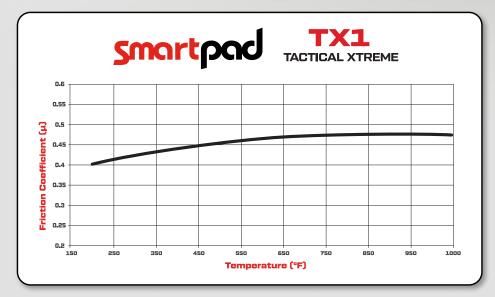

Formulated for better than average rotor wear, while providing increased friction at higher operating temperatures.

## **KEY FEATURES:**

- High-performance armored vehicle pad
- Immediate low temperature response with friction that rises gradually with temperature
- Flat torque curve to over 1000°F
- Smooth predictable pedal feel
- Medium-low wear rate
- Medium-high friction