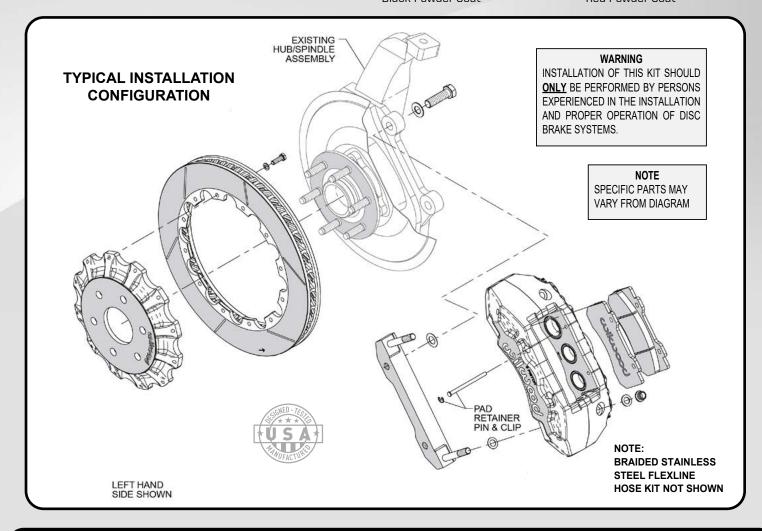

#### **INSTALLATION PARTS:**

 Stainless steel Flexlines and premium-grade hardware included

Tactical Xtreme Six Piston 16.00" Big Brake Kits

P/N 140-17389, 2021-22 Ram 1500 TRX