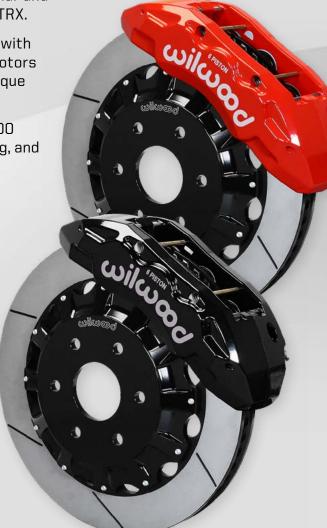

# TACTICAL XTREME TX6R 2021-22 RAM 1500 TRX SIX PISTON BIG BRAKE KITS

Wilwood has big brake packages to reign in the most popular and powerful performance trucks, including the supercharged TRX.

Bolt-on brake kits replace OEM twin piston sliding calipers with Wilwood rigid forged aluminum **TX6R** six piston calipers. Rotors over an inch larger in diameter provide increased brake torque and thermal capacity.

#### **CALIPERS: TX6R**

- Stress-flow forged aluminum Tactical Xtreme TX6R calipers with reinforced end bridges for increased rigidity
- Six pistons with differential bores for smoother engagement and even pad wear
- Volume-matched to be fully compatible with the factory master cylinder, ABS and all electronic controls
- Available powder coated in gloss black or red; 22 other color options available (additional charges apply)

#### ROTORS: GT SLOTTED

- Big 16.00" x 1.38" military-grade Spec37 iron alloy rotors
- Shed heat quickly with 60 curved internal vanes expelling hot air
- Black E-coat protection with GT slotted face

#### BRAKE PADS: BP-Q

 Fade-resistant SmartPad BP-Q compound brake pads included (additional compounds available)