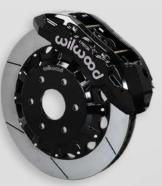

#### **CALIPERS: TX6R**

- Stress-flow forged aluminum Tactical Xtreme TX6R calipers with reinforced end bridges for increased rigidity
- Six pistons with differential bores for smoother engagement and even pad wear
- Volume-matched to be fully compatible with the factory master cylinder, ABS and all electronic controls
- Available powder coated in gloss black or red; 22 other color options available (additional charges apply)

#### ROTORS: GT SLOTTED

- Big 16.00" x 1.38" military-grade Spec37 iron alloy rotors
- Shed heat quickly with 60 curved internal vanes expelling hot air
- Black E-coat protection with GT slotted face

# Tactical Xtreme TX6R 2021-22 Ram 1500 TRX Six Piston Big Brake Kit

P/N 140-17389-R Red Powder Coat

| ORDERING INFO: PH: 805.388.1188 • FAX: 805.388.4938 • <u>wilwood.com</u> • <u>info@wilwood.com</u> |                                      |                    |                   |            |                |
|----------------------------------------------------------------------------------------------------|--------------------------------------|--------------------|-------------------|------------|----------------|
| PART NUMBER                                                                                        | DESCRIPTION                          | CALIPER TYPE       | CALIPER FINISH    | ROTOR TYPE | ROTOR SIZE     |
| <u>140-17389</u>                                                                                   | Kit, Front TX6R Ram 1500 TRX 2021-22 | Tactical Xtreme 6R | Black Powder Coat | GT Slotted | 16.00" x 1.38" |
| <u>140-17389-R</u>                                                                                 | Kit, Front TX6R Ram 1500 TRX 2021-22 | Tactical Xtreme 6R | Red Powder Coat   | GT Slotted | 16.00" x 1.38" |