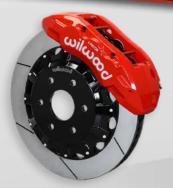

#### **CALIPERS: TX6R**

- Stress-flow forged aluminum Tactical Xtreme TX6R calipers with reinforced end bridges for increased rigidity
- Six pistons with differential bores for smoother engagement and even pad wear
- Volume-matched to be fully compatible with the factory master cylinder, ABS and all electronic controls
- Available powder coated in gloss black or red; 22 other color options available (additional charges apply)

#### ROTORS: GT SLOTTED

- Big 16.00" x 1.38" military-grade Spec37 iron alloy rotors
- Shed heat quickly with 60 curved internal vanes expelling hot air
- Black E-coat protection with GT slotted face

# Tactical Xtreme TX6R 2021-22 Ram 1500 TRX Six Piston Big Brake Kit

P/N 140-17389-R Red Powder Coat

| ORDERING INFO: PH: 805.388.1188 • FAX: 805.388.4938 • <u>wilwood.com</u> • <u>info@wilwood.com</u> |                                      |                    |                   |            |                |
|----------------------------------------------------------------------------------------------------|--------------------------------------|--------------------|-------------------|------------|----------------|
| PART NUMBER                                                                                        | DESCRIPTION                          | CALIPER TYPE       | CALIPER FINISH    | ROTOR TYPE | ROTOR SIZE     |
| <u>140-17389</u>                                                                                   | Kit, Front TX6R Ram 1500 TRX 2021-22 | Tactical Xtreme 6R | Black Powder Coat | GT Slotted | 16.00" x 1.38" |
| <u>140-17389-R</u>                                                                                 | Kit, Front TX6R Ram 1500 TRX 2021-22 | Tactical Xtreme 6R | Red Powder Coat   | GT Slotted | 16.00" x 1.38" |