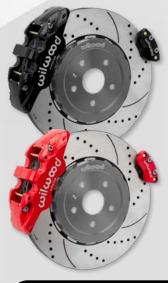

SX6R Front with SRP Drilled & Slotted Rotor P/N 140-17004-DR

**EPB** Electric Park Brake Included in rear kit. Integrates with factory system.

**AERO4** Rear with GT Slotted Rotor / EPB P/N 140-17009

### C8 CHEVY CORVETTE

2020-2023

SX6R/AERO4 15" LUG-DRIVE FRONT & REAR BIG BRAKE KITS

SX6R Front Kits SRP Drilled & Slotted Rotors

SX6R Front Kits

AERO4 Rear Kits SRP Drilled & Slotted Rotors

#### AERO4 Rear Kits GT Slotted Rotors

| ORDERING INFORMATION: PH: 805.388.1188 • FAX: 805.388.4938 • wilwood.com • info@wilwood.com |                    |                                                |                          |                                               |                |
|---------------------------------------------------------------------------------------------|--------------------|------------------------------------------------|--------------------------|-----------------------------------------------|----------------|
| BLACK                                                                                       | RED                | DESCRIPTION                                    | CALIPER TYPE             | ROTOR TYPE                                    | ROTOR SIZE     |
| 140-17004                                                                                   | <u>140-17004-R</u> | Kit, Front SX6R Lug-Drive, 2020-23 C8 Corvette | Street Xtreme, 6 piston  | GT Slotted, 72 Curved Vane, Spec37            | 15.00" x 1.25" |
| <u>140-17004-D</u>                                                                          | 140-17004-DR       | Kit, Front SX6R Lug-Drive, 2020-23 C8 Corvette | Street Xtreme, 6 piston  | SRP Drilled & Slotted, 72 Curved Vane, Spec37 | 15.00" x 1.25" |
| 140-17009                                                                                   | <u>140-17009-R</u> | Kit, Rear Aero4 Lug-Drive, 2020-23 C8 Corvette | Aerolite, 4 piston + EPB | GT Slotted, 72 Curved Vane, Spec37            | 15.00" x 1.25" |
| 140-17009-D                                                                                 | 140-17009-DR       | Kit, Rear Aero4 Lug-Drive, 2020-23 C8 Corvette | Aerolite, 4 piston + EPB | SRP Drilled & Slotted, 72 Curved Vane, Spec37 | 15.00" x 1.25" |