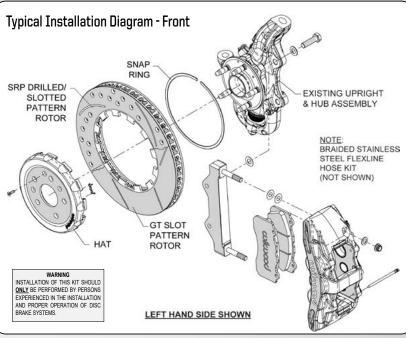

#### FRONT CALIPERS: SX6R

- Strong and rigid stress flow forged aluminum SX6R caliper body with closed central bridge resists deflection for better pedal feel and improved clamping
- Six stainless steel pistons in Type-III hard anodized bores with high-temperature seals for durability

#### ROTORS: **Spec37** GT or SRP DRILLED

- Dynamic-mount Lug-Drive floating rotor system isolates thermally induced stresses between the hat and rotor
- Race-proven Lug-Drive system eliminates need for safety wire, thread lockers, or torque wrenches
- Big 15.00" Spec37 72 curved vane rotors have more thermal capacity and better cooling for increased performance and longer life; choose GT slotted or SRP drilled & slotted

#### **INSTALLATION PARTS:**

Caliper brackets, stainless steel braided Flexlines, and premium-grade installation hardware included