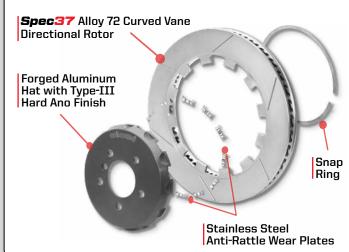

### Lug-Drive Dynamic-Mount Technology

#### ROTORS: **Spec37** GT or SRP DRILLED

- Dynamic-mount Lug-Drive floating rotor system isolates thermally induced stresses between the hat and rotor
- Race-proven Lug-Drive system eliminates need for safety wire, thread lockers, or torque wrenches
- Big 15.00" Spec37 72 curved vane rotors have more thermal capacity and better cooling for increased performance and longer life; choose GT slotted or SRP drilled & slotted