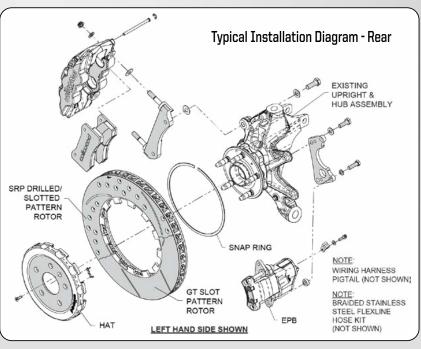

#### **REAR CALIPERS: AERO4 with EPB**

- Rigid stress flow forged aluminum Aerolite four piston caliper sized to maintain proper brake bias
- EPB parking brake caliper works with factory switch and on-board computers

#### ROTORS: **Spec37** GT or SRP DRILLED

- Dynamic-mount Lug-Drive floating rotor system isolates thermally induced stresses between the hat and rotor
- Race-proven Lug-Drive system eliminates need for safety wire, thread lockers, or torque wrenches
- Big 15.00" Spec37 72 curved vane rotors have more thermal capacity and better cooling for increased performance and longer life; choose GT slotted or SRP drilled & slotted

#### **INSTALLATION PARTS:**

Caliper brackets, stainless steel braided Flexlines, and premium-grade installation hardware included