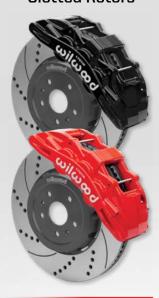

### C8 CHEVY CORVETTE

2020-2023

SX6R/AERO4 15" LUG-DRIVE FRONT & REAR BIG BRAKE KITS

SX6R Front Kits SRP Drilled & Slotted Rotors

SX6R Front Kits

AERO4 Rear Kits SRP Drilled & Slotted Rotors

#### AERO4 Rear Kits GT Slotted Rotors

| ORDERING INFORMATION: PH: 805.388.1188 • FAX: 805.388.4938 • wilwood.com • info@wilwood.com |                    |                                                |                          |                                               |                |
|---------------------------------------------------------------------------------------------|--------------------|------------------------------------------------|--------------------------|-----------------------------------------------|----------------|
| BLACK                                                                                       | RED                | DESCRIPTION                                    | CALIPER TYPE             | ROTOR TYPE                                    | ROTOR SIZE     |
| 140-17004                                                                                   | <u>140-17004-R</u> | Kit, Front SX6R Lug-Drive, 2020-23 C8 Corvette | Street Xtreme, 6 piston  | GT Slotted, 72 Curved Vane, Spec37            | 15.00" x 1.25" |
| <u>140-17004-D</u>                                                                          | 140-17004-DR       | Kit, Front SX6R Lug-Drive, 2020-23 C8 Corvette | Street Xtreme, 6 piston  | SRP Drilled & Slotted, 72 Curved Vane, Spec37 | 15.00" x 1.25" |
| 140-17009                                                                                   | <u>140-17009-R</u> | Kit, Rear Aero4 Lug-Drive, 2020-23 C8 Corvette | Aerolite, 4 piston + EPB | GT Slotted, 72 Curved Vane, Spec37            | 15.00" x 1.25" |
| 140-17009-D                                                                                 | 140-17009-DR       | Kit, Rear Aero4 Lug-Drive, 2020-23 C8 Corvette | Aerolite, 4 piston + EPB | SRP Drilled & Slotted, 72 Curved Vane, Spec37 | 15.00" x 1.25" |