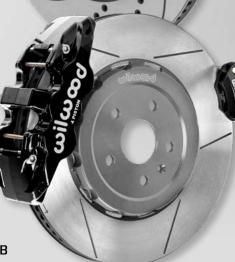

## **LUG-DRIVE DYNAMIC-MOUNT SX6R FRONT & AERO4 REAR** BIG BRAKE KITS for C8 CORVETTE

Wilwood's Speed Xtreme **SX6R** six piston front and Aerolite **AERO4** four piston rear calipers are combined with 15.00" dynamic-mount, Lug-Drive floating rotors to create the ultimate C8 Corvette big brake package. These rotors are more than 2" larger in diameter than the base model's brakes, 1.7" larger than the factory Z51, and 0.5" larger than the Z06. The kits deliver better pedal feel, increased brake torque, and greater thermal capacity without distortion.

#### FRONT CALIPERS: SX6R

- Strong and rigid stress flow forged aluminum SX6R caliper body with closed central bridge resists deflection for better pedal feel and improved clamping
- Six stainless steel pistons in Type-III hard anodized bores with high-temperature seals for durability

#### ROTORS: **Spec37** GT or SRP DRILLED

- Dynamic-mount Lug-Drive floating rotor system isolates thermally induced stresses between the hat and rotor
- Race-proven Lug-Drive system eliminates need for safety wire, thread lockers, or torque wrenches
- Big 15.00" Spec37 72 curved vane rotors have more thermal capacity and better cooling for increased performance and longer life; choose GT slotted or SRP drilled & slotted