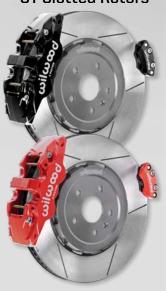

SX6R Front with SRP Drilled & Slotted Rotor P/N 140-17004-DR

**EPB** Electric Park Brake Included in rear kit. Integrates with factory system.

**AERO4** Rear with GT Slotted Rotor / EPB P/N 140-17009