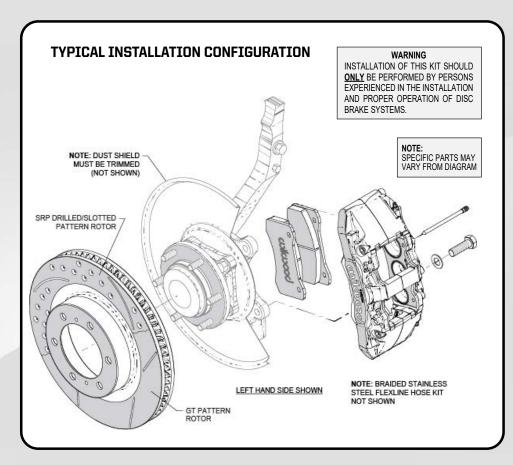

#### KIT FEATURES:

- Directly mounts to factory spindles and hubs with no modifications or additional brackets
- Provides greater brake torque and increased thermal stability, yet fits behind most 17" and larger wheels

#### **INSTALLATION PARTS:**

Stainless steel Flexlines and premium-grade hardware included

Aero6-DM Six Piston Brake Kit 13.31" SRP Drilled & Slotted Rotor

Aero6-DM Six Piston Brake Kit 13.31" GT Slotted Rotor