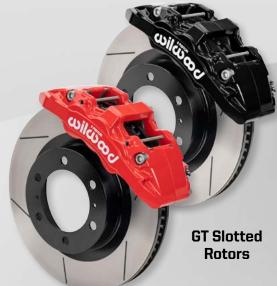

#### ROTORS: GT or SRP

- 13.31" x 1.25" premium-grade, long-grain carbon iron alloy vented rotors
- Choose GT slotted, or SRP drilled and slotted rotors

#### **INSTALLATION PARTS:**

Stainless steel Flexlines and premium-grade hardware included

Aero6-DM Six Piston Brake Kit 13.31" SRP Drilled & Slotted Rotor

Aero6-DM Six Piston Brake Kit 13.31" GT Slotted Rotor