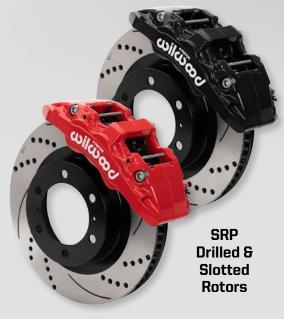

#### CALIPERS: AERO6-DM

- Stress-flow forged aluminum Aerolite calipers are engineered for direct-mounting with six differential bore pistons for more even clamping force, and closed bridge for minimal deflection
- Compatible with the factory master cylinder, ABS and all electronic controls
- · Calipers available in gloss black or red powder coat, or 22 additional color options (additional charges may apply)

#### ROTORS: GT or SRP

- 13.31" x 1.25" premium-grade, long-grain carbon iron alloy vented rotors
- Choose GT slotted, or SRP drilled and slotted rotors