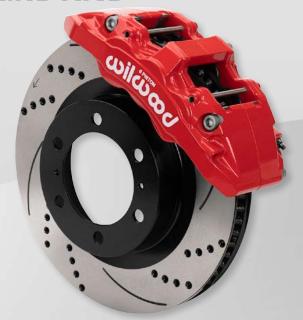

#### CALIPERS: AERO6-DM

- Stress-flow forged aluminum Aerolite calipers are engineered for direct-mounting with six differential bore pistons for more even clamping force, and closed bridge for minimal deflection
- Compatible with the factory master cylinder, ABS and all electronic controls
- · Calipers available in gloss black or red powder coat, or 22 additional color options (additional charges may apply)

#### ROTORS: GT or SRP

- 13.31" x 1.25" premium-grade, long-grain carbon iron alloy vented rotors
- Choose GT slotted, or SRP drilled and slotted rotors

#### **INSTALLATION PARTS:**

Stainless steel Flexlines and premium-grade hardware included

Aero6-DM Six Piston Brake Kit 13.31" SRP Drilled & Slotted Rotor

Aero6-DM Six Piston Brake Kit 13.31" GT Slotted Rotor