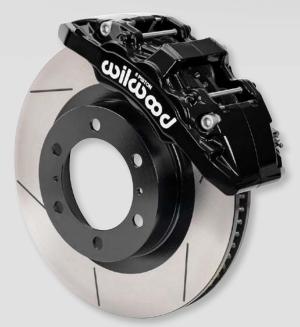

#### CALIPERS: AERO6-DM

- Stress-flow forged aluminum Aerolite calipers are engineered for direct-mounting with six differential bore pistons for more even clamping force, and closed bridge for minimal deflection
- Compatible with the factory master cylinder, ABS and all electronic controls
- · Calipers available in gloss black or red powder coat, or 22 additional color options (additional charges may apply)

#### ROTORS: GT or SRP

- 13.31" x 1.25" premium-grade, long-grain carbon iron alloy vented rotors
- Choose GT slotted, or SRP drilled and slotted rotors

#### **INSTALLATION PARTS:**

Stainless steel Flexlines and premium-grade hardware included

Aero6-DM Six Piston Brake Kit 13.31" SRP Drilled & Slotted Rotor

Aero6-DM Six Piston Brake Kit 13.31" GT Slotted Rotor