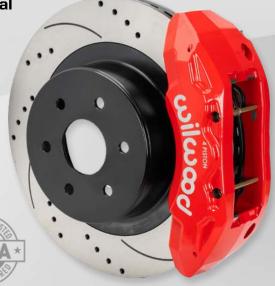

#### CALIPERS: TACTICAL XTREME TX4R

- Rigid, forged aluminum four piston caliper with large piston area and brake pad volume deliver necessary stopping power
- Internally hard anodized for wear resistance, and finished in gloss black or red powder coat

### ROTORS: 16" GT or SRP

- Large 16.00 x 1.25" one-piece E-coat disc/drum-style iron alloy with 48 vanes for better air flow and cooling
- Rotors available in GT slotted or SRP drilled and slotted
- Works with factory internal drum parking brake mechanism

#### **INSTALLATION PARTS:**

Caliper brackets, and all premium-grade hardware for installation are included

TX4R BIG BRAKE KIT - RED 16" SRP Drilled & Slotted Rotor P/N 140-16861-DR

TX4R BIG BRAKE KIT - BLACK 16" GT Slotted Rotor P/N 140-16861