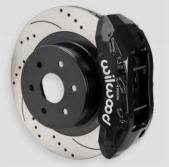

#### CALIPERS: TACTICAL XTREME TX4R

- Rigid, forged aluminum four piston caliper with large piston area and brake pad volume deliver necessary stopping power
- Internally hard anodized for wear resistance, and finished in gloss black or red powder coat

### ROTORS: 16" GT or SRP

- Large 16.00 x 1.25" one-piece E-coat disc/drum-style iron alloy with 48 vanes for better air flow and cooling
- Rotors available in GT slotted or SRP drilled and slotted
- Works with factory internal drum parking brake mechanism

#### **INSTALLATION PARTS:**

Caliper brackets, and all premium-grade hardware for installation are included

TX4R BIG BRAKE KIT - RED 16" SRP Drilled & Slotted Rotor P/N 140-16861-DR

TX4R BIG BRAKE KIT - BLACK 16" GT Slotted Rotor P/N 140-16861

140-16861-D

140-16861-DR

| ORDERING INFO: PH: 805.388.1188 • FAX: 805.388.4938 • wilwood.com • info@wilwood.com |                                   |                   |                                      |
|--------------------------------------------------------------------------------------|-----------------------------------|-------------------|--------------------------------------|
| PART NUMBER                                                                          | DESCRIPTION                       | COLOR             | ROTOR TYPE                           |
| <u>140-16861</u>                                                                     | TX4R Truck 4 Piston Big Brake Kit | Black Powder Coat | 16.00" x 1.25" GT Slotted            |
| <u>140-16861-D</u>                                                                   | TX4R Truck 4 Piston Big Brake Kit | Black Powder Coat | 16.00" x 1.25" SRP Drilled & Slotted |
| 140-16861-DR                                                                         | TX4R Truck 4 Piston Big Brake Kit | Red Powder Coat   | 16.00" x 1.25" SRP Drilled & Slotted |
| 140-16861-R                                                                          | TX4R Truck 4 Piston Big Brake Kit | Red Powder Coat   | 16.00" x 1.25" GT Slotted            |