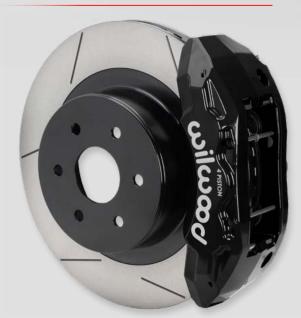

#### CALIPERS: TACTICAL XTREME TX4R

- Rigid, forged aluminum four piston caliper with large piston area and brake pad volume deliver necessary stopping power
- Internally hard anodized for wear resistance, and finished in gloss black or red powder coat

### ROTORS: 16" GT or SRP

- Large 16.00 x 1.25" one-piece E-coat disc/drum-style iron alloy with 48 vanes for better air flow and cooling
- Rotors available in GT slotted or SRP drilled and slotted
- Works with factory internal drum parking brake mechanism

#### **INSTALLATION PARTS:**

Caliper brackets, and all premium-grade hardware for installation are included

TX4R BIG BRAKE KIT - RED 16" SRP Drilled & Slotted Rotor P/N 140-16861-DR

TX4R BIG BRAKE KIT - BLACK 16" GT Slotted Rotor P/N 140-16861