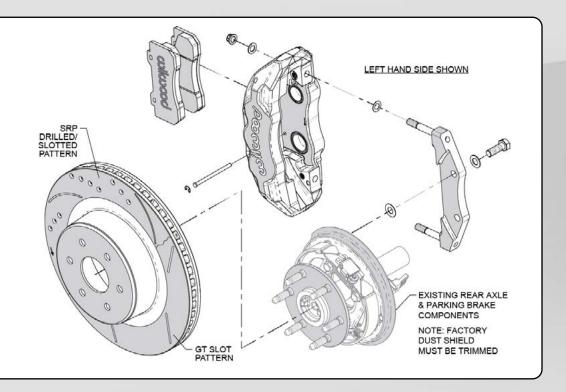

## TYPICAL INSTALLATION CONFIGURATION

#### WARNING

INSTALLATION OF THIS KIT SHOULD ONLY BE PERFORMED BY PERSONS EXPERIENCED IN THE INSTALLATION AND PROPER OPERATION OF DISC BRAKE SYSTEMS.

NOTE SPECIFIC PARTS MAY VARY FROM DIAGRAM

140-16861-R