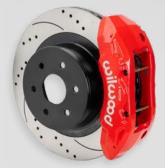

#### CALIPERS: TACTICAL XTREME TX4R

- Rigid, forged aluminum four piston caliper with large piston area and brake pad volume deliver necessary stopping power
- Internally hard anodized for wear resistance, and finished in gloss black or red powder coat

### ROTORS: 16" GT or SRP

- Large 16.00 x 1.25" one-piece E-coat disc/drum-style iron alloy with 48 vanes for better air flow and cooling
- Rotors available in GT slotted or SRP drilled and slotted
- Works with factory internal drum parking brake mechanism

#### **INSTALLATION PARTS:**

Caliper brackets, and all premium-grade hardware for installation are included

TX4R BIG BRAKE KIT - RED 16" SRP Drilled & Slotted Rotor P/N 140-16861-DR

TX4R BIG BRAKE KIT - BLACK 16" GT Slotted Rotor P/N 140-16861

140-16861-D

140-16861-DR

| ORDERING INFO: PH: 805.388.1188 • FAX: 805.388.4938 • wilwood.com • info@wilwood.com |                                   |                   |                                      |
|--------------------------------------------------------------------------------------|-----------------------------------|-------------------|--------------------------------------|
| PART NUMBER                                                                          | DESCRIPTION                       | COLOR             | ROTOR TYPE                           |
| <u>140-16861</u>                                                                     | TX4R Truck 4 Piston Big Brake Kit | Black Powder Coat | 16.00" x 1.25" GT Slotted            |
| <u>140-16861-D</u>                                                                   | TX4R Truck 4 Piston Big Brake Kit | Black Powder Coat | 16.00" x 1.25" SRP Drilled & Slotted |
| 140-16861-DR                                                                         | TX4R Truck 4 Piston Big Brake Kit | Red Powder Coat   | 16.00" x 1.25" SRP Drilled & Slotted |
| 140-16861-R                                                                          | TX4R Truck 4 Piston Big Brake Kit | Red Powder Coat   | 16.00" x 1.25" GT Slotted            |