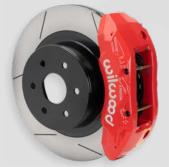

#### CALIPERS: TACTICAL XTREME TX4R

- Rigid, forged aluminum four piston caliper with large piston area and brake pad volume deliver necessary stopping power
- Internally hard anodized for wear resistance, and finished in gloss black or red powder coat

### ROTORS: 16" GT or SRP

- Large 16.00 x 1.25" one-piece E-coat disc/drum-style iron alloy with 48 vanes for better air flow and cooling
- Rotors available in GT slotted or SRP drilled and slotted
- Works with factory internal drum parking brake mechanism

#### **INSTALLATION PARTS:**

Caliper brackets, and all premium-grade hardware for installation are included

TX4R BIG BRAKE KIT - RED 16" SRP Drilled & Slotted Rotor P/N 140-16861-DR

TX4R BIG BRAKE KIT - BLACK 16" GT Slotted Rotor P/N 140-16861

140-16861-D

140-16861-DR

| ORDERING INFO: PH: 805.388.1188 • FAX: 805.388.4938 • wilwood.com • info@wilwood.com |                                   |                   |                                      |
|--------------------------------------------------------------------------------------|-----------------------------------|-------------------|--------------------------------------|
| PART NUMBER                                                                          | DESCRIPTION                       | COLOR             | ROTOR TYPE                           |
| <u>140-16861</u>                                                                     | TX4R Truck 4 Piston Big Brake Kit | Black Powder Coat | 16.00" x 1.25" GT Slotted            |
| <u>140-16861-D</u>                                                                   | TX4R Truck 4 Piston Big Brake Kit | Black Powder Coat | 16.00" x 1.25" SRP Drilled & Slotted |
| 140-16861-DR                                                                         | TX4R Truck 4 Piston Big Brake Kit | Red Powder Coat   | 16.00" x 1.25" SRP Drilled & Slotted |
| 140-16861-R                                                                          | TX4R Truck 4 Piston Big Brake Kit | Red Powder Coat   | 16.00" x 1.25" GT Slotted            |