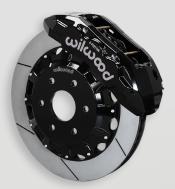

## Tactical Xtreme 6R 2019-22 Ram 1500 Truck Big Brake Kits

P/N 140-16790 Black Powder Coat

P/N 140-16790-R Red Powder Coat

| ORDERING INFO: PH: 805.388.1188 • FAX: 805.388.4938 • wilwood.com • info@wilwood.com |                                         |                    |                   |            |                |
|--------------------------------------------------------------------------------------|-----------------------------------------|--------------------|-------------------|------------|----------------|
| PART NUMBER                                                                          | DESCRIPTION                             | CALIPER TYPE       | CALIPER FINISH    | ROTOR TYPE | ROTOR SIZE     |
| 140-16790                                                                            | Kit, Front TX6R Ram 1500 Trucks 2019-22 | Tactical Xtreme 6R | Black Powder Coat | GT Slotted | 16.00" x 1.38" |
| 140-16790-R                                                                          | Kit, Front TX6R Ram 1500 Trucks 2019-22 | Tactical Xtreme 6R | Red Powder Coat   | GT Slotted | 16.00" x 1.38" |