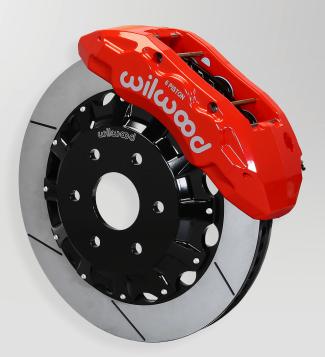

#### **CALIPERS: TX6R**

- Stress-flow forged aluminum Tactical Xtreme (TX6R) calipers with reinforced end bridges for increased rigidity
- Six pistons with differential bores for smoother engagement and more even pad wear
- Volume-matched to be fully compatible with the factory master cylinder, ABS and all electronic controls
- Available powder coated in gloss black or red; 22 other color options available (additional charges apply)

#### ROTORS: GT or SRP

- Big 16.00" x 1.38" military grade **Spec37** iron alloy rotors
- Shed heat quickly with 60 curved internal vanes expelling hot air
- · GT slotted rotor faces

#### **BRAKE PADS: BP-20**

 Fade-resistant SmartPad BP-20 compound brake pads included (additional compounds available)