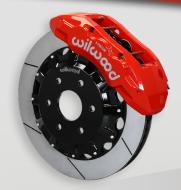

#### Tactical Xtreme Six Piston 16.00" Brake Kit

P/N 140-16790-R, 2019-22 Ram 1500

## Tactical Xtreme 6R 2019-22 Ram 1500 Truck Big Brake Kits

P/N 140-16790 Black Powder Coat

P/N 140-16790-R Red Powder Coat

| ORDERING INFO: PH: 805.388.1188 • FAX: 805.388.4938 • wilwood.com • info@wilwood.com |                                         |                    |                   |            |                |
|--------------------------------------------------------------------------------------|-----------------------------------------|--------------------|-------------------|------------|----------------|
| PART NUMBER                                                                          | DESCRIPTION                             | CALIPER TYPE       | CALIPER FINISH    | ROTOR TYPE | ROTOR SIZE     |
| 140-16790                                                                            | Kit, Front TX6R Ram 1500 Trucks 2019-22 | Tactical Xtreme 6R | Black Powder Coat | GT Slotted | 16.00" x 1.38" |
| 140-16790-R                                                                          | Kit, Front TX6R Ram 1500 Trucks 2019-22 | Tactical Xtreme 6R | Red Powder Coat   | GT Slotted | 16.00" x 1.38" |