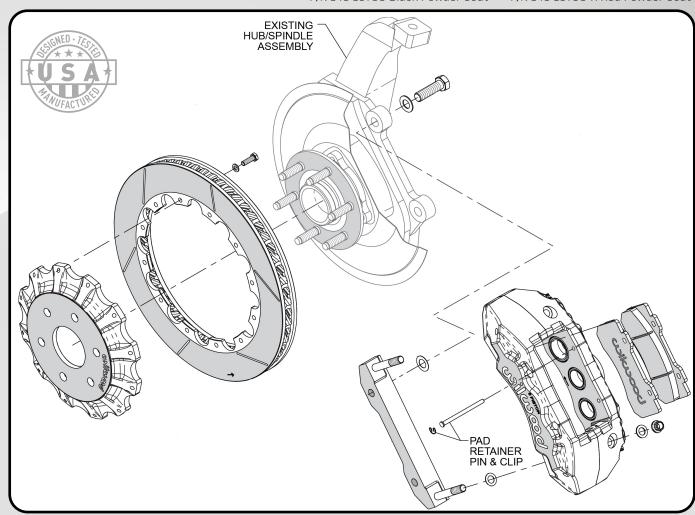

#### **CALIPERS: TX6R**

- Stress-flow forged aluminum Tactical Xtreme (TX6R) calipers with reinforced end bridges for increased rigidity
- Six pistons with differential bores for smoother engagement and more even pad wear
- Volume-matched to be fully compatible with the factory master cylinder, ABS and all electronic controls
- Available powder coated in gloss black or red; 22 other color options available (additional charges apply)

#### ROTORS: GT or SRP

- Big 16.00" x 1.38" military grade **Spec37** iron alloy rotors
- Shed heat quickly with 60 curved internal vanes expelling hot air
- · GT slotted rotor faces

#### **INSTALLATION PARTS:**

 Stainless steel flexlines and premium-grade hardware included