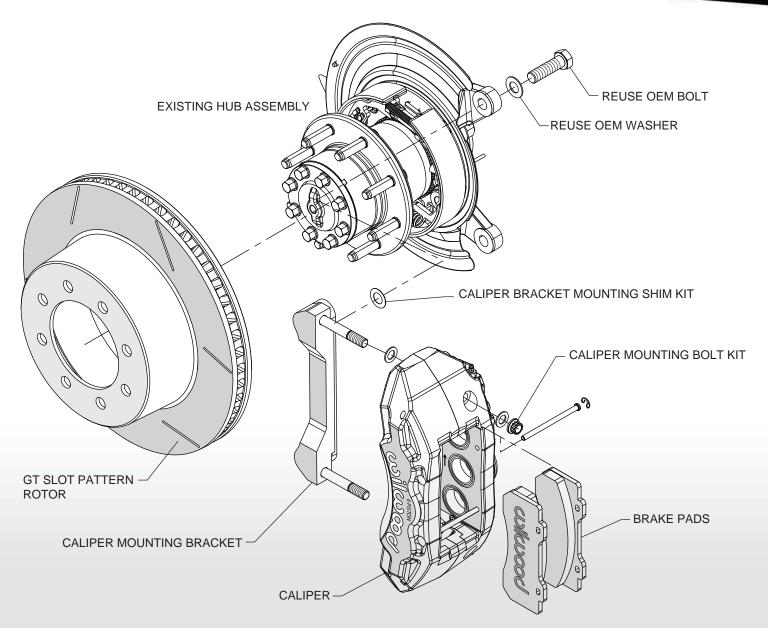

## RAM 2500/3500

TACTICAL XTREME TX6R REAR BIG BRAKE KIT

Figure 1. Typical Installation Diagram

PLEASE CHECK: WILWOOD ALWAYS RECOMMENDS CHECKING www.wilwood.com FOR COMPLETE YEAR/MAKE/MODEL APPLICATION DATA AND SPECIFIC WHEEL CLEARANCE REQUIREMENTS.