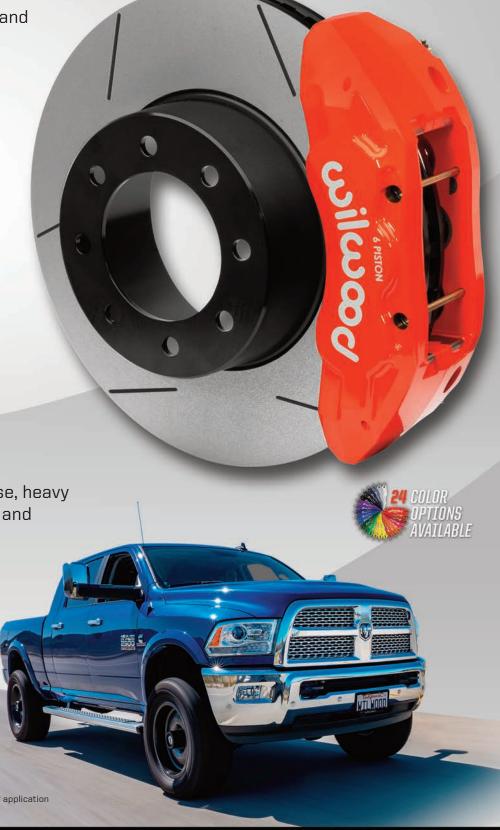

## RAM 2500/3500

TACTICAL XTREME TX6R REAR BIG BRAKE KIT

 TX6R forged aluminum calipers with six stainless steel pistons and internal bore seals

- ·16.00" diameter certified alloy directional vane one-piece slotted face rotors with F-coat finish
- ·Retains full use of the factory parking brake
- Engineered application-specific system is fully compatible with the OE master cylinder output, ABS, and all electronic controls
- ·Radial mount caliper brackets and rotor mounting hats attach directly to the factory-original spindles and hubs

 BP-20 performance compound SmartPads provide fast response, heavy load stopping power, long wear, and high fade resistance

·Calipers are available in black and red powder coat or 22 additional color options

 All-inclusive kits feature premium grade hardware, DOT approved stainless steel flexlines, and a detailed installation guide

Check www.wilwood.com for complete year/make/model application data and specific wheel clearance requirements.