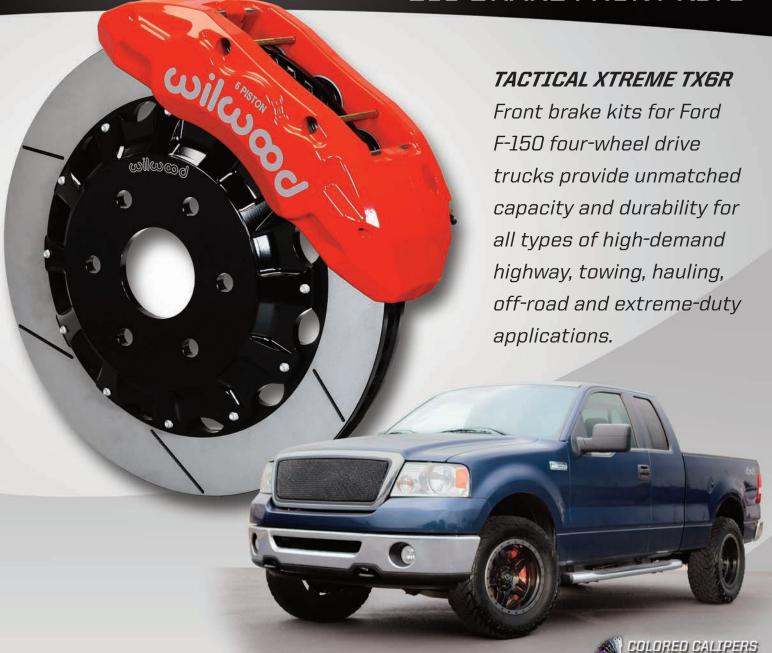

## WI WOOL

FORD F-150 4WD TRUCK
2004-2008
TACTICAL XTREME TX6R
BIG BRAKE FRONT KITS

Forged aluminum calipers with six stainless steel pistons and hightemp internal bore seals

KIT FEATURES

- Available in our signature gloss black, competition red and 22 additional color options
- Big diameter 15.50" by 1.38" thick extreme duty **Spec37** alloy directional vane rotors
- · High response, driver and rotorfriendly BP-20 metallic-composite SmartPads
- Based on systems originally developed for tactical and armored vehicle applications
- Fully compatible with factory master cylinder output and all ABS system controls

Notes: Check www.wilwood.com for complete year/make/model application data and specific wheel clearance requirements.

FORD F-150 4WD TRUCK
2004-2008
TACTICAL XTREME TX6R
BIG BRAKE FRONT KITS