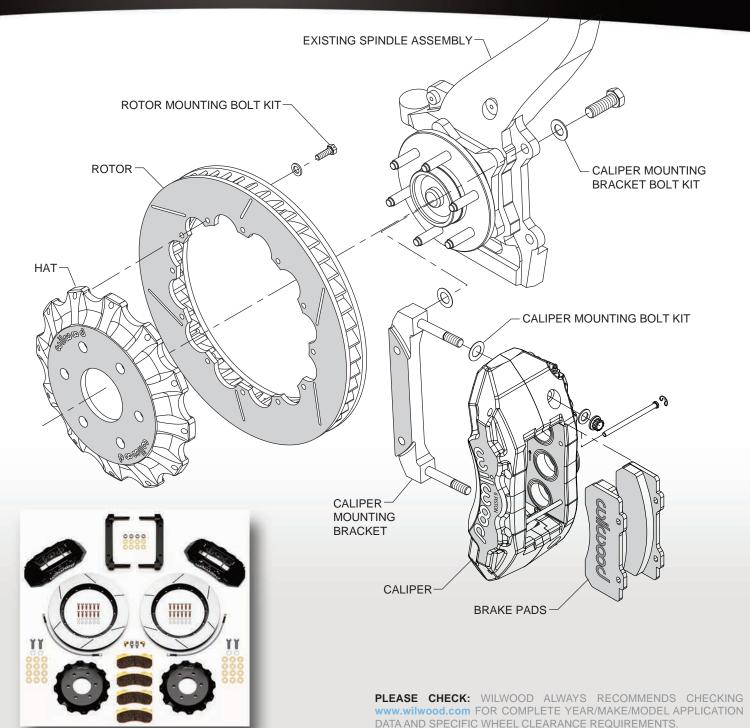

## WI WOOL

FORD F-150 4WD TRUCK
2004-2008
TACTICAL XTREME TX6R
BIG BRAKE FRONT KITS

Forged aluminum calipers with six stainless steel pistons and hightemp internal bore seals

KIT FEATURES

- Available in our signature gloss black, competition red and 22 additional color options
- Big diameter 15.50" by 1.38" thick extreme duty **Spec37** alloy directional vane rotors
- · High response, driver and rotorfriendly BP-20 metallic-composite SmartPads
- Based on systems originally developed for tactical and armored vehicle applications
- Fully compatible with factory master cylinder output and all ABS system controls

## ORDERING INFORMATION: Complete Front Brake Kits for 2004-2008 Ford F-150 4WD

| PART NUMBER | DESCRIPTION                                                             | CALIPER FINISH    |
|-------------|-------------------------------------------------------------------------|-------------------|
| 140-15286   | Tactical Xtreme TX6R Caliper, 15.50" Spec37 GT Competition Series Rotor | Black Powder Coat |
| 140-15286-R | Tactical Xtreme TX6R Caliper, 15.50" Spec37 GT Competition Series Rotor | Red Powder Coat   |