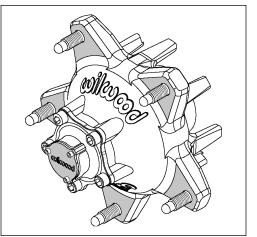

## Starlite "55" Hub Features:

**Starlite "55" Rear Hubs** with solid studs and bearing races installed, is a mere 6.99 pounds. That's nearly a pound lighter than eight bolt aluminum hubs, and lighter than some magnesium hubs! When coupled with the additional lighter weight of the Five Bolt Drive Flanges, the entire assembly matches or beats the weight of most magnesium eight-bolt drive hub assemblies.

Starlite "55" Rear Hub with 5 Bolt Drive Flange

Starlite "55" Front Snap-Cap Hub

| HUBS                                                   | PART NO.  |
|--------------------------------------------------------|-----------|
| Starlite "55" Five-Bolt Drive Rear Hub, GM Offset      | 270-6514C |
| Starlite "55" Snap-Cap Front Hub, GM Offset            | 270-6736C |
|                                                        |           |
| INSTALLATION ACCESSORIES AND SERVICE PARTS             |           |
| Standard Five-Bolt Drive Flange with Bolts, Washers    | 270-6732  |
| Lightweight Five-Bolt Drive Flange with Bolts, Washers | 270-6733  |
| Bearing, Seal, and Spindle Lock Nut Kit                | 370-6885  |
| Lug Nuts - 5 pack                                      | 230-0622  |
| Rotor Bolts - 8 pack                                   | 230-0526  |
| Drive Flange Bolts with Washers - 5 pack               | 230-6911  |
|                                                        |           |