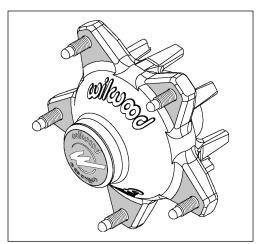

**Starlite "55" Front Snap-Cap Hubs** eliminate the unnecessary weight of bolts and bolt bosses for hub cap retention. The drive bolt bosses are machined away and the hub is fitted with a special high strength, lightweight composite Snap-Cap dust cover. No bolts are required and the complete assembly weighs in at only 6.85 pounds.

Starlite "55" Rear Hub with 5 Bolt Drive Flange

Starlite "55" Front Snap-Cap Hub

| HUBS                                                   | PART NO.  |
|--------------------------------------------------------|-----------|
| Starlite "55" Five-Bolt Drive Rear Hub, GM Offset      | 270-6514C |
| Starlite "55" Snap-Cap Front Hub, GM Offset            | 270-6736C |
|                                                        |           |
| INSTALLATION ACCESSORIES AND SERVICE PARTS             |           |
| Standard Five-Bolt Drive Flange with Bolts, Washers    | 270-6732  |
| Lightweight Five-Bolt Drive Flange with Bolts, Washers | 270-6733  |
| Bearing, Seal, and Spindle Lock Nut Kit                | 370-6885  |
| Lug Nuts - 5 pack                                      | 230-0622  |
| Rotor Bolts - 8 pack                                   | 230-0526  |
| Drive Flange Bolts with Washers - 5 pack               | 230-6911  |
|                                                        |           |