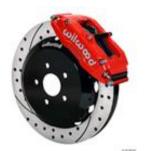

## Camarillo, CA May 18,2006

Wilwood is the only manufacturer with specially designed kits for both the <u>front</u> and <u>rear</u> wheels to help this wolf in sheep's clothing stop even better. Massive, race-proven billet aluminum 6 piston Superlite calipers are matched to vented, drilled and slotted 12.9 inch rotors and hats in the front.