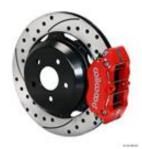

The rear kit maintains the stock parking brake and features 4 piston Dynalite calipers squeezing 12.19 inch rotors which are also vented, drilled and slotted. PolyMatrix brake pads are included with each kit to shorten stopping distances, improve handling and eliminate overworked stock components.