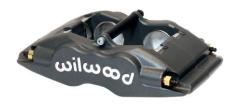

## Camarillo, CA January 27, 2010

Wilwood has just released a new Forged Superlite internal crossover caliper that will make circle track and off-road racers very happy. The Superlite caliper series has set the standard for many years in short track, late model, modified and open wheel competition. It has also enjoyed prominence in a variety of off-road race, off-road, rally and sport driving applications. The new Forged Billet Superlite with internal crossover passages is the newest innovation to this series from Wilwood. Most racers are aware of Wilwood's super strong stress-flow forging and now they can purchase the Superlite with internal crossover passages that will eliminate the chance of crossover problems that can be caused by racing on surfaces where rocks and gravel can damage the crossover tubes. This caliper part number <a href="120-11136">120-11136</a> is on the shelf and ready for delivery.