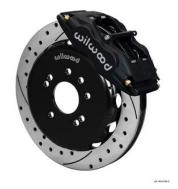

## Camarillo, CA June 1, 2006

Wilwood has introduced a new front <u>Big Brake kit</u> designed to fit the popular rear wheel drive Nissan 240SX SE with 5 lug hubs. Features of this kit include high-strength Forged Billet aluminum Superlite 4 piston calipers in a choice of red or black finish. Large 12.9" diameter curved vane, vented rotors are zinc-washed for protection against rust and corrosion and come with face patterns that are drilled and slotted (SRP), or a slotted only (GT) version for high heat applications. Black anodized aluminum hats reduce rotating weight and enhance the look inside big wheels.

BP-10 compound "Smart Pads" provide quiet engagement and low dust performance on the street, with fast response, superb friction and high resistance to fade for those hot Drifting sessions.

For more information contact: Wilwood Engineering at (805) 388-1188 or visit our website at <u>www.wilwood.com</u> or <u>customerreply@wilwood.com</u>