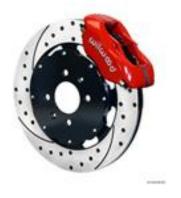

## Camarillo, CA May 1, 2006

Wilwood announces a <u>Brake Kit</u> for 15" wheels on the Honda Civic and Acura Integra. This kit brings unmatched braking performance to street and drag race cars using 15" wheels and drag slicks in the top front drive classes. Components include Wilwood's Forged Dynalite 4-piston caliper, PolyMatrix brake pads and a two-piece rotor with alloy aluminum hat.

To fit the latest '02 & '03 Si, this kit features Wilwood's latest Forged Billet 4-piston Dynalite calipers with a 12.19 "inch 2-piece hat/rotor assembly and PolyMatrix brake pads. Get braking performance you've only dreamed of, with a look that's all business.