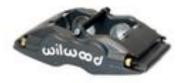

## Camarillo, CA January 27, 2010

Wilwood has just released a new Forged Superlite internal crossover caliper that will make circle track and off-road racers very happy. The Superlite caliper series has set the standard for many years in short track, late model, modified and open wheel competition. It has also enjoyed prominence in a variety of off-road race, off-road, rally and sport driving applications. The new Forged Billet Superlite with internal crossover passages is the newest innovation to this series from Wilwood. Most racers are aware of Wilwood's super strong stress-flow forging and now they can purchase the Superlite with internal crossover passages that will eliminate the chance of crossover problems that can be caused by racing on surfaces where rocks and gravel can damage the crossover tubes. This caliper part number <a href="https://example.com/120-11136">120-11136</a> is on the shelf and ready for delivery.