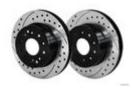

## Camarillo, CA June 3, 2010

Wilwood Disc Brakes has applied many of the techniques learned during its 30-year racing heritage to these OE replacement rotors for C5 and C6 Corvettes. Engineered to meet the demands of Corvette owners for high performance street driving and track day sessions, these <a href="ProMatrix Series Rotors">ProMatrix Series Rotors</a> offer the high-tech look of a directional cross-drilled and slotted face pattern with a bright zinc wash for protection against rust and corrosion. In addition to the aesthetic appeal, the venting and cleaning action of the hole and slot pattern reduces pad glaze and minimizes irregular pad build up on the face of the rotor.