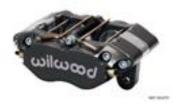

## Camarillo, CA June 3, 2010

Wilwood's new <u>DynaPro family</u> of billet calipers represents the next generation of upgrades and direct replacements for the popular configurations of the Dynalite model series. Billet bodies, with a full radial transition between the piston housings and bridges, make these the strongest "Dyna" series calipers ever built. Each new DynaPro (DP), Narrow Mount Dynapro (NDP), and DynaPro Single (DPS) caliper features full surface detail machining, heavy wall stainless pistons, internal fluid passages, four corner bleeds, replaceable SRS bridge plates, and the new Quick-E-Clip pad retainers.