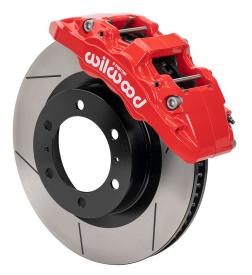

Forged aluminum six piston Aerolite direct-mount calipers are optimized to bolt directly to the Toyota spindle and deliver improved clamping force. Rotors are 13.31" x 1.25" premium long-grain iron alloy, substantially increasing braking performance when paired with new Wilwood SmartPad™ BP-"Q" ceramic-based compound, dual-sport brake pads, formulated for everyday street or performance driving. Rotors are available GT slotted or SRP drilled and slotted. Calipers are available in gloss red or black powder coat, and 22 additional color choices (additional charges apply). Stainless braided Flexline kits are included.

**MSRP:** starts at \$1,787.50

Toyota 4Runner AERO6-DM Direct-Mount Front Brake Kits

P/N 140-17284-R fits 2015-21 (download hi-res photo, click here)