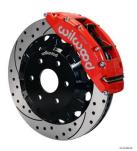

## FOR IMMEDIATE PRESS RELEASE Wilwood's TC6R 16" Big Brake Front Kits for 2010 Silverado

Camarillo, CA October 1, 2009

TC6R calipers are purpose built to provide unsurpassed braking capacity on trucks and SUV's using 20" and larger wheels and tires. Combining the high clamping efficiency of the TC6R caliper with 16" diameter directional vane rotors and high friction, low noise, low dust BP-10 compound Smart Pads. TC6R (140-8992) kits provide the braking power necessary to control the higher rotating weight of ultra-sized wheels and tires, especially with high GVW vehicles and vehicles used for towing. TC6R kits are engineer application to be fully compatible with the OE master cylinder output and retain full function of the ABS system.