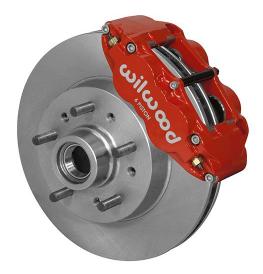

## Camarillo, CA • September 2017

Wilwood's Classic Series front disc brake conversion kits for the 1960-1970 Chevrolet C10 truck drum brake spindles provide an affordable and easy-to-install solution to upgrade from the factory drum brakes. The kits feature forged Superlite six piston calipers with BP-10 metallic composite compound *SmartPads*, and 11.86" diameter one-piece vented rotors that convert from the factory 6 lug to the more popular 5 x 4.75" / 5 x 5.00" wheel stud pattern.

Also included are bearings, seals, brackets, and all premium grade hardware to mount the brakes to the OE factory spindles with clearance inside most styles of 15" wheels.

MSRP starts at \$895.99.

C10 Front Brake Kit, P/N 140-14474-R • to download a high resolution photo, click here