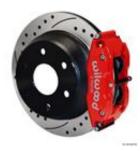

## Camarillo, CA June 3, 2010

Wilwood Engineering announces the new Big Brake Rear Kits for late model 1500 GM trucks and SUV's (p/n 140-9188). Designed to compliment Wilwood's Big Brake front kits, these rear kits feature billet Superlite 4-piston calipers in red or black finish, clamping PolyMatrix pads on a one-piece iron hat and 13" drilled and slotted SRP or slotted GT rotor. Like the fronts, these rear kits are compatible with the OE ABS and master cylinders. The popularity of converting to large oversize wheels and tires for a customized look on trucks and SUV's has also increased the need for the improved braking offered in Wilwood's Front and Rear Big Brake systems.