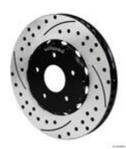

## Camarillo, CA June 2, 2010

New from Wilwood, <u>ProMatrix SRP</u> series cross-drilled and face-slotted directional rotors offer a high-tech look with improved pad performance for all C5 and standard production C6 Corvettes. In addition to their aesthetic appeal and heat dissipation characteristics, the venting and cleaning action of the hole and slot pattern reduces pad glaze and minimizes any irregular pad build up on the face of the rotor. The results are smoother engagement at the pedal with improved consistency, response, and service life from the pads. All SRP rotors are cast from premium grade carbon iron and precision machined for flatness, parallelism and overall run out. A bright zinc finish is applied to reduce corrosion on areas of the rotor not cleaned by pad contact. SRP rotors can be coupled with one of several high performance Wilwood ProMatrix pad compounds to match brake response and heat resistance to all types of driving styles using the OE calipers.