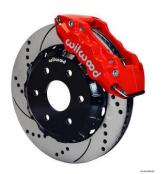

## Camarillo, CA October 1, 2009

The versatile Wilwood <u>W6AR</u> forged billet radial mount caliper is unmatched in its class for superior stopping power and rugged durability. New bolt-on Wilwood big brake kits for the 2010 Silverado provide big stopping power for towing, off-road, and enhanced braking with 18" or larger wheel, tire, and suspension upgrades. Complete kits include W6AR calipers, 14.25" diameter SV-GT slotted or SV-SRP drilled and slotted performance rotors, aluminum rotor hats, matched high-performance, low noise, low dust Wilwood BP-10 compound Smart Pads, and radial mount caliper bracket kits with premium grade fasteners to mount the calipers to the stock attachment points.