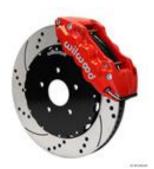

## Camarillo, CA October 20, 2009

The versatile Wilwood <u>W6AR</u> forged billet radial mount caliper is unmatched in its class for superior stopping power and rugged durability. New bolt-on Wilwood big brake kits for the 2010 Camaro are configured for high performance street and show, or professional level track competition for use in conjunction with wheel, tire, and suspension upgrades. Complete kits include W6AR calipers, 14.25" diameter SV-GT competition or SV-SRP drilled and slotted street performance rotors, aluminum rotor hats, matched high-performance Wilwood brake pads, and radial mount caliper bracket kits with premium grade fasteners to mount the calipers to the stock attachment points.