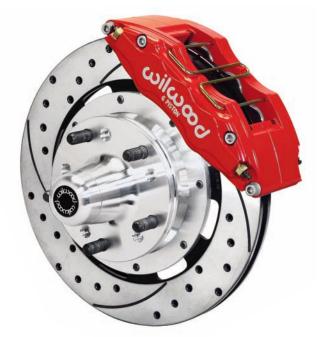

Kit features forged billet DynaPro 6 piston differential bore calipers that provide enhanced performance of a larger pad compared to four piston calipers. DynaPro 6 calipers utilize stainless pistons to resist corrosion and reduce heat transfer from the pads. Another unique feature is Wilwood's exclusive Quick-E brake pads retention clips for simplified pad service without caliper removal.

Base kit (P/N 140-12944) comes with HP plain face 12.19" vented rotors and black powder coated (red calipers are optional) 6 piston calipers. ULHP rotors are smooth face machined from premium grade carbon iron castings to provide true and precise running for the street or track. Optional SRP performance rotors feature Wilwood's signature directional drill and slot design with a protective E-coat finish. The drill and slot pattern adds race-tech styling and the venting qualities that preserve pad performance.

Friction is provided by BP-10 compound Wilwood "Smart Pads". BP-10 is a unique metallic composite formula that provides quiet engagement and low dusting, but with the added temperature range and higher friction values of a semimetallic compound pad. BP-10 runs clean and quiet on the street, with improved stopping power and fade resistance for tough roads or those fun days at the track. Optional race only pad compounds are also available.