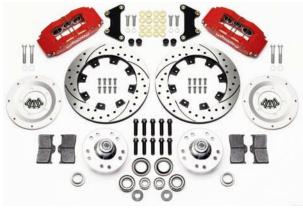

To complete the installation, precision machined and application specific brackets come along with premium grade hardware and alignment shims for a secure and accurate installation. DOT approved flexline kits, required to adapt Wilwood calipers to your chassis plumbing, are available separately. Contact your local Wilwood dealer for ordering information.

Brake Kit Assembly Download High Resolution Photo, Click Here

Complete Brake Kit Download High Resolution Photo, Click Here

Wilwood performance brake kits are loaded with cutting edge technology built on years of domination in world motorsports, and proven reliable through Zero PPM defect supply to OEM's. Wilwood's Big Brake Kits are designed to meet the high performance demands of today's tire, wheel and suspension technology.