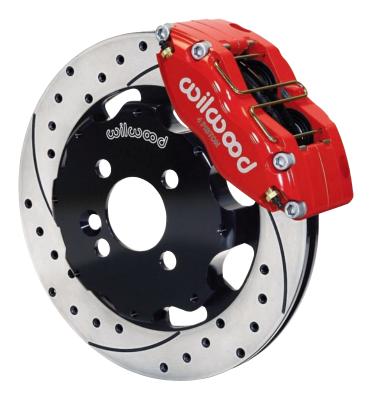

The front kit features forged billet DynaPro 4 piston radial mount calipers that provide enhanced performance over the original stock calipers coupled with 12.19" vented rotors. The base kit (P/N 140-8528) comes with ULHP plain face rotors and black powder coated 4 piston calipers. Optional items include red powder coat calipers and SRP drilled and slotted rotors. The complete kit comes with everything necessary including: calipers, hats, rotors, caliper brackets, BP-10 brake pads, and all necessary hardware.

Front Mini Cooper DynaPro Big Brake Kit Assembly Download High Resolution Photo, Click Here

Rear Mini Cooper CPB Brake Kit Assembly Download High Resolution Photo, Click Here

— 4700 Calle Bolero • Camarillo, CA 93012 • www.wilwood.com • Sales: (805) 388-1188 • E-mail Tech Assistance: support@wilwood.com