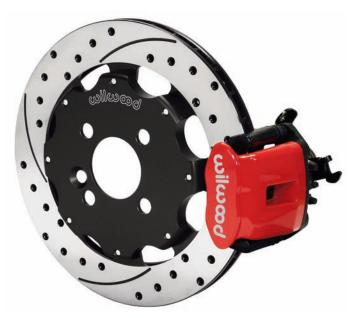

The rear kit features Wilwood's own Combination Parking Brake (CPB) caliper that utilizes hydraulic pressure for stopping and an internal mechanical lock for the parking brake. The base kit (P/N 140-10885) comes with 11.75" ULHP plain face vented rotors and black powder coated CPB calipers. Optional items include red powder coat calipers and SRP drilled and slotted rotors. The complete kit comes with everything necessary including: calipers, hats, rotors, caliper brackets, BP-10 brake pads, and all necessary hardware.

Front Mini Cooper DynaPro Big Brake Kit Assembly Download High Resolution Photo, Click Here

Rear Mini Cooper CPB Brake Kit Assembly Download High Resolution Photo, Click Here

— 4700 Calle Bolero • Camarillo, CA 93012 • www.wilwood.com • Sales: (805) 388-1188 • E-mail Tech Assistance: support@wilwood.com