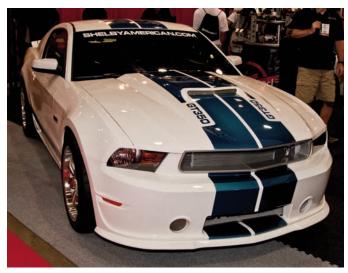

The 2012 Shelby GT350 uses a modern 19" wheel which allowed us to put the biggest brakes available on these cars. Fourteen inch rotors and W6A calipers take full advantage of those open wheels in the front, while a 14" rear rotor and W4A caliper keep the rear tires in check. The drilled, slotted, and e-coated SRP rotors are made from our new Spec 37 proprietary formula cast iron that provides unparalleled longevity and resistance to warping and cracking. The revised W6A and W4A calipers are built from forged aluminum bodies and grade 8 steel bolts which combine to form a perfect match of strength and light weight. The calipers are available in multiple powder coat colors and a brand new nickel plated finish. We fill the calipers with our BP-20 high friction brake pads that work great on the street and will sustain the abuse of a high performance driving event with ease.

For more information or to obtain high resolution photos for printing, contact: Wilwood's Marketing Department at (805) 388-1188.

Shelby GT350 at SEMA

Up Close View of the Caliper

- 4700 Calle Bolero • Camarillo, CA 93012 • www.wilwood.com • Sales: (805) 388-1188 • E-mail Tech Assistance: support@wilwood.com