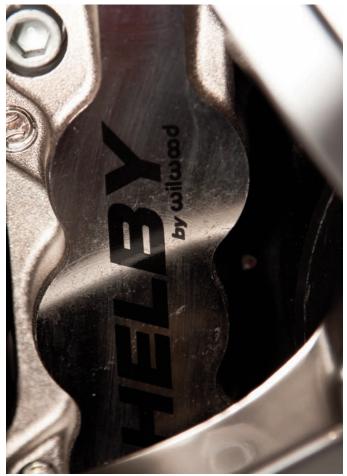

The 2012 Shelby GT350 uses a modern 19" wheel which allowed us to put the biggest brakes available on these cars. Fourteen inch rotors and W6A calipers take full advantage of those open wheels in the front, while a 14" rear rotor and W4A caliper keep the rear tires in check. The drilled, slotted, and e-coated SRP rotors are made from our new Spec 37 proprietary formula cast iron that provides unparalleled longevity and resistance to warping and cracking. The revised W6A and W4A calipers are built from forged aluminum bodies and grade 8 steel bolts which combine to form a perfect match of strength and light weight. The calipers are available in multiple powder coat colors and a brand new nickel plated finish. We fill the calipers with our BP-20 high friction brake pads that work great on the street and will sustain the abuse of a high performance driving event with ease.

For more information or to obtain high resolution photos for printing, contact: Wilwood's Marketing Department at (805) 388-1188.

Shelby GT350 at SEMA

Up Close View of the Caliper

- 4700 Calle Bolero • Camarillo, CA 93012 • www.wilwood.com • Sales: (805) 388-1188 • E-mail Tech Assistance: support@wilwood.com