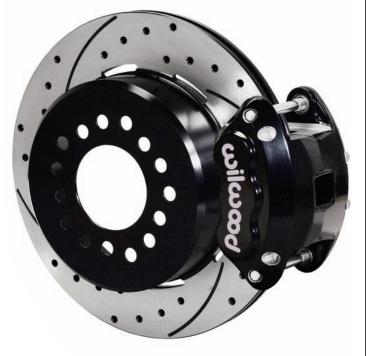

## Jeep Dana 35 (non-ABS only) D154 Rear Parking Braking Kit

Wilwood Engineering has recently introduced a new D154 parking brake rear kit that features the latest in disc brake technology. The D154 Pro Series rear disc conversion kit with integral parking brake provides high-tech styling for the street and rugged durability for the toughest off-road conditions. Experience big brake stopping power from 12.19" diameter rotors and two-piston floating mount calipers for ultimate control with big wheel and tire packages. Application specific engineered kits feature bolt-on installation and full compatibility with the OE master cylinder output.

Custom forged billet, two-piston design GM D154 metric style calipers in black or red powder coat provide correct rear bias and improved clamping efficiency with balanced pad loading over OE cast iron single piston calipers. Calipers work in conjunction with large 12.19" diameter ULHP plain face vented rotors providing cool running, long wear, and increased stopping leverage for oversized wheel and tire combinations. Optional SRP drilled and slotted rotors are also available.

Rear D154 Brake Kit Assembly Download High Resolution Photo, Click Here

Rear D154 Complete Kit Download High Resolution Photo, Click Here