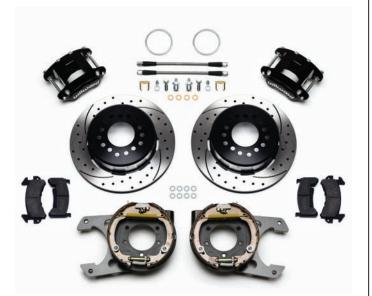

This kit, part number 140-12567 covers the full range of non-ABS Dana 35 rear axles used over a wide range of Jeep models over a wide range of years. The kit not only provides better performance, but also the advantages of a parking brake for situations where parking brake functionality is needed.

Wilwood BP-10 compound "Smart Pads" round out the kit and are a very unique rotor friendly metallic composite that offers low dust and quiet engagement with higher friction, heavier load capacity, and increased fade resistant over regular OE style or ceramic compound pads. Other brake pad compounds, including those for off-road applications, are also available.

DOT approved stainless steel braided and jacket reinforced flex lines are provided with each kit to connect the calipers to the OE brake lines on the axle.

All of Wilwood's performance brake kits are loaded with cutting edge technology built on years of domination in world motorsports. These kits will not only exceed your braking demands, delivering uncompromised performance and durability, on and off-road, but also enhance the appearance of your Jeep.

Rear D154 Brake Kit Assembly Download High Resolution Photo, Click Here

Rear D154 Complete Kit Download High Resolution Photo, Click Here