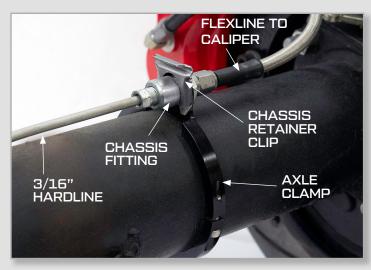

# **FLEXLINE HOSE MOUNTING KITS**

WELD-ON TABS or 3.00" AXLE CLAMPS

Wilwood has designed two solutions to address and simplify mounting Flexline hoses when using solid axles. Either kit will assist the installer by including all necessary parts to attach calipers to the chassis hardline.

#### 3.00" AXLE CLAMP FLEXLINE KIT

Includes 3.00" axle clamp-on brackets with line mounts to hold the 12" Flexline-to-caliper connection to a 3/16" chassis hardline. Choose either 45° or 90°, -3 to 1/8-27 NPT fittings at the caliper end, and mount the -3 to 3/8-24 IF through the mount on the axle clamp and hold in place using the provided chassis retainer clips.