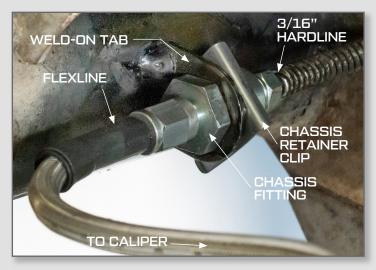

# **FLEXLINE HOSE MOUNTING KITS**

WELD-ON TABS or 3.00" AXLE CLAMPS

Wilwood has designed two solutions to address and simplify mounting Flexline hoses when using solid axles. Either kit will assist the installer by including all necessary parts to attach calipers to the chassis hardline.

#### WELD-ON TABS FLEXLINE KIT

Includes weld-on tabs to hold the chassis adapters within reach of the 12" Flexline-to-caliper connection. Choose either 45° or 90°, -3 to 1/8-27 NPT fittings at the caliper end, and mount the -3 to 3/8-24 IF through the weld-on tab to a 3/16" chassis hardline and held in place by the provided retainer clips.