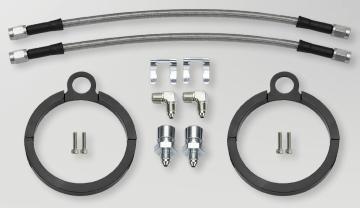

#### 3.00" AXLE CLAMP FLEXLINE KIT

Includes 3.00" axle clamp-on brackets with line mounts to hold the 12" Flexline-to-caliper connection to a 3/16" chassis hardline. Choose either 45° or 90°, -3 to 1/8-27 NPT fittings at the caliper end, and mount the -3 to 3/8-24 IF through the mount on the axle clamp and hold in place using the provided chassis retainer clips.

3.00" Axle Clamp Flexline Kit P/N 220-17289