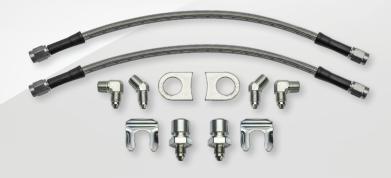

#### WELD-ON TABS FLEXLINE KIT

Includes weld-on tabs to hold the chassis adapters within reach of the 12" Flexline-to-caliper connection. Choose either 45° or 90°, -3 to 1/8-27 NPT fittings at the caliper end, and mount the -3 to 3/8-24 IF through the weld-on tab to a 3/16" chassis hardline and held in place by the provided retainer clips.

Weld-On Tab Flexline Kit P/N 220-17288