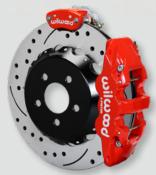

#### ROTORS: 14" x 1.10" SPEC 37 IRON ALLOY

- Vented 72 curved vane rotors in GT slotted, or SRP drilled and slotted with black E-coat applied
- Weight-saving forged aluminum mounting hat

#### CALIPERS: AEROLITE AERO4R

- Caliper pistons sized specifically for proper front-to-rear brake bias
- Rigid, forged aluminum four piston calipers with a central stiffening bridge that virtually eliminates deflection
- Cast stainless steel pistons slow heat transfer, and resist corrosion
- Gloss black or red powder coat over durable Type-III hard anodized base with 22 additional color choices available (additional charges apply)