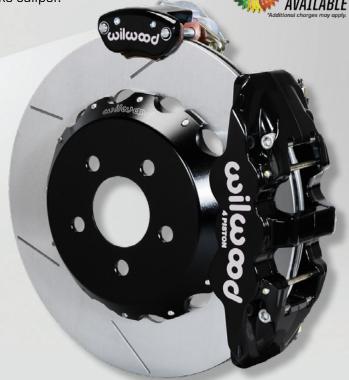

#### ROTORS: 14" x 1.10" SPEC 37 IRON ALLOY

- Vented 72 curved vane rotors in GT slotted, or SRP drilled and slotted with black E-coat applied
- Weight-saving forged aluminum mounting hat

#### CALIPERS: AEROLITE AERO4R

- Caliper pistons sized specifically for proper front-to-rear brake bias
- Rigid, forged aluminum four piston calipers with a central stiffening bridge that virtually eliminates deflection
- Cast stainless steel pistons slow heat transfer, and resist corrosion
- Gloss black or red powder coat over durable Type-III hard anodized base with 22 additional color choices available (additional charges apply)