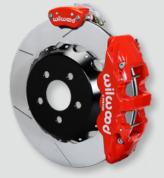

#### CALIPERS: AEROLITE AERO4R

- Caliper pistons sized specifically for proper front-to-rear brake bias
- Rigid, forged aluminum four piston calipers with a central stiffening bridge that virtually eliminates deflection
- Cast stainless steel pistons slow heat transfer, and resist corrosion
- Gloss black or red powder coat over durable Type-III hard anodized base with 22 additional color choices available (additional charges apply)

### AERO4R / MC4 Rear Big Brake Kits

P/N: 140-17142 GT Slotted Rotor, 14.00" x 1.10"