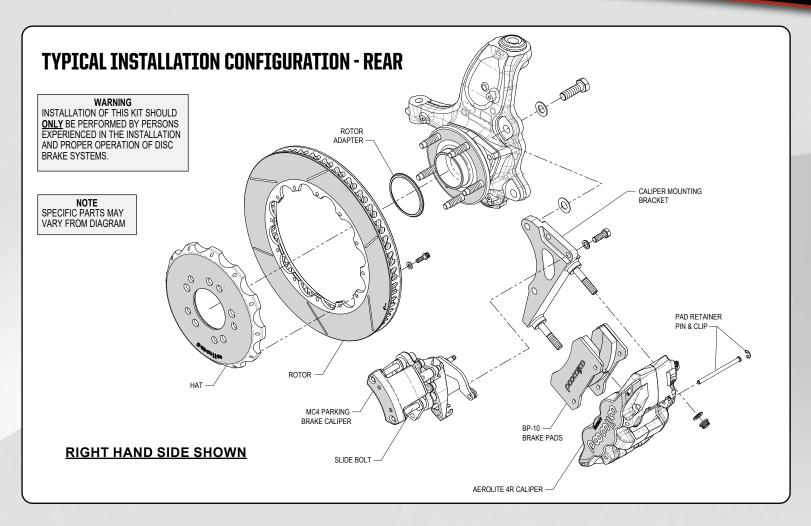

#### **INSTALLATION PARTS:**

 Forged aluminum caliper brackets and all premium-grade hardware for installation are included