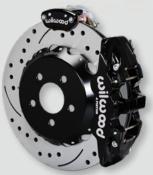

# C7 FRONT SPINDLE IN REAR

140-17142

140-17142-R

140-17142-D

140-17142-DR

| ORDERING INFO: PH: 805.388.1188 • FAX: 805.388.4938 • <u>wilwood.com</u> • <u>info@wilwood.com</u> |                    |                                     |                |                     |
|----------------------------------------------------------------------------------------------------|--------------------|-------------------------------------|----------------|---------------------|
| BLACK                                                                                              | RED                | DESCRIPTION                         | ROTOR SIZE     | ROTOR TYPE          |
| 140-17142                                                                                          | <u>140-17142-R</u> | AERO4R Rear Kit w MC4 Parking Brake | 14.00" x 1.10" | GT Slotted          |
| 140-17142-D                                                                                        | 140-17142-DR       | AERO4R Rear Kit w MC4 Parking Brake | 14.00" x 1.10" | SRP Drilled/Slotted |