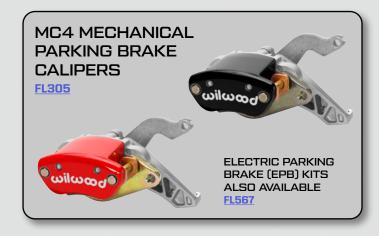

#### PARKING BRAKE: MC4

 Simple, reliable mechanical cable design with lightweight forged and die-cast aluminum body