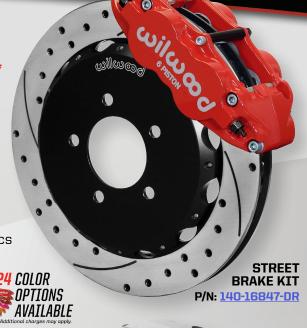

Oversized iron alloy rotors with forged aluminum mounting hats and brackets are lighter than stock but still produce greater brake torque and less fade. Rigid, forged billet aluminum six piston calipers with less deflection provide increased clamping force and even pad wear.

Designed to work with OEM master cylinders, rear brakes and electronics to maintain proper front-to-rear brake bias.

- Forged aluminum six piston Superlite calipers with differential bores for even engagement
- Big 327mm (12.88") x 28mm (1.10") vented rotors for greater brake torque and more thermal capacity
- High-performance, low-distortion proprietary iron alloy rotors with 48 cooling vanes, mounted to forged aluminum hats
- Offered in black or red powder coat, and 22 additional color options
- Rotors offered with GT slotted, or SRP drilled and slotted faces

P/N: 140-16848

| ORDERING INFO: PH: 805.388.1188 • FAX: 805.388.4938 • <u>wilwood.com</u> • <u>info@wilwood.com</u> |                                                         |        |          |                     |
|----------------------------------------------------------------------------------------------------|---------------------------------------------------------|--------|----------|---------------------|
| PART NUMBER                                                                                        | DESCRIPTION                                             | TYPE   | COLOR    | ROTOR TYPE          |
| 140-16847                                                                                          | Superlite 6 Piston Street Kit with 327mm x 28mm Rotor   | Street | Black    | GT Slotted Face     |
| <u>140-16847-R</u>                                                                                 | Superlite 6 Piston Street Kit with 327mm x 28mm Rotor   | Street | Red      | GT Slotted Face     |
| <u>140-16847-D</u>                                                                                 | Superlite 6 Piston Street Kit with 327mm x 28mm Rotor   | Street | Black    | SRP Drilled/Slotted |
| <u>140-16847-DR</u>                                                                                | Superlite 6 Piston Street Kit with 327mm x 28mm Rotor   | Street | Red      | SRP Drilled/Slotted |
| 140-16848                                                                                          | Superlite/ST 6 Piston Track Kit with 327mm x 28mm Rotor | Race   | Hard Ano | GT Slotted Face     |