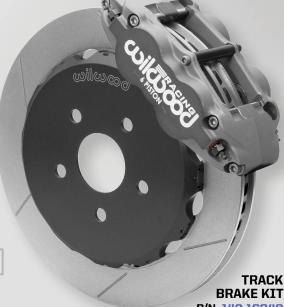

#### RACE KIT FEATURES:

- Superlite/ST six piston race calipers with two-piece Thermlock® thermal-barrier pistons
- Type-III hard anodized inside and out for durability and wear resistance
- Spec37 iron alloy low-distortion, high-performance rotors with 48 directional cooling vanes

P/N: 140-16848

| ORDERING INFO: PH: 805.388.1188 • FAX: 805.388.4938 • <u>wilwood.com</u> • <u>info@wilwood.com</u> |                                                         |        |          |                     |
|----------------------------------------------------------------------------------------------------|---------------------------------------------------------|--------|----------|---------------------|
| PART NUMBER                                                                                        | DESCRIPTION                                             | TYPE   | COLOR    | ROTOR TYPE          |
| 140-16847                                                                                          | Superlite 6 Piston Street Kit with 327mm x 28mm Rotor   | Street | Black    | GT Slotted Face     |
| <u>140-16847-R</u>                                                                                 | Superlite 6 Piston Street Kit with 327mm x 28mm Rotor   | Street | Red      | GT Slotted Face     |
| <u>140-16847-D</u>                                                                                 | Superlite 6 Piston Street Kit with 327mm x 28mm Rotor   | Street | Black    | SRP Drilled/Slotted |
| <u>140-16847-DR</u>                                                                                | Superlite 6 Piston Street Kit with 327mm x 28mm Rotor   | Street | Red      | SRP Drilled/Slotted |
| 140-16848                                                                                          | Superlite/ST 6 Piston Track Kit with 327mm x 28mm Rotor | Race   | Hard Ano | GT Slotted Face     |