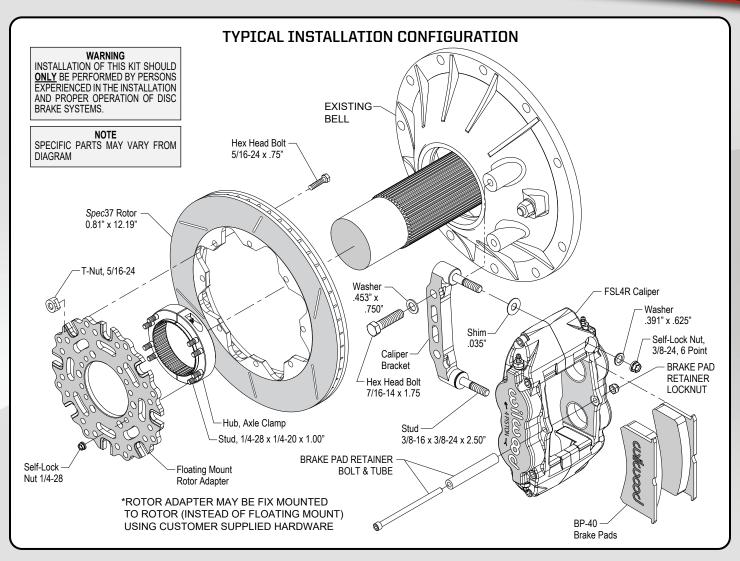

## Dirt Sprint Car Superlite Caliper on 12.19" Rotor Inboard Brake Kit

Wilwood has created the most powerful rear inboard brake available for dirt sprint car racing. The latest evolution combines the competition-proven **Superlite** caliper with a floating, dynamically mounted 12.19" diameter vented

## **FEATURES:**

- Stress-flow, forged aluminum Superlite caliper provides major clamping force without excessive weight
- Differential bore, 1.88" and 1.75" diameter four piston FSL4R caliper for progressive engagement and increased brake pad life

P/N: 140-17141 FSL4R Sprint Brake Kit

- Caliper is hard anodized with tough ceramic-oxide to resist internal wear and protects against corrosion
- Dynamically mounted 12.19" x 0.81" proprietary Spec37 iron alloy rotors with 36 directional vanes provide highperformance and resist thermal distortion
- Strong, lightweight caliper with aluminum hub and mounting bracket
- Fade-free SmartPad BP-40 compound brake pads included (other tuning compounds available)