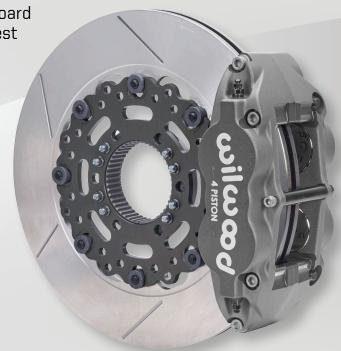

## Dirt Sprint Car Superlite Caliper on 12.19" Rotor Inboard Brake Kit

Wilwood has created the most powerful rear inboard brake available for dirt sprint car racing. The latest evolution combines the competition-proven **Superlite** caliper with a floating, dynamically mounted 12.19" diameter vented

**Spec37** rotor.

P/N: 140-17141 FSL4R Sprint Brake Kit

- Caliper is hard anodized with tough ceramic-oxide to resist internal wear and protects against corrosion
- Dynamically mounted 12.19" x 0.81" proprietary Spec37 iron alloy rotors with 36 directional vanes provide highperformance and resist thermal distortion
- Strong, lightweight caliper with aluminum hub and mounting bracket
- Fade-free SmartPad BP-40 compound brake pads included (other tuning compounds available)