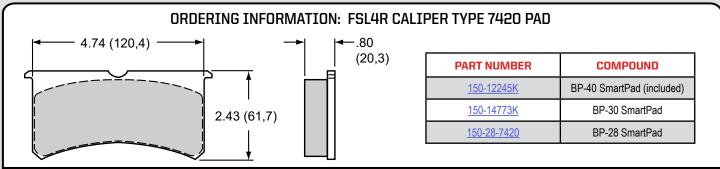

P/N: 140-17141 FSL4R Sprint Brake Kit

- Caliper is hard anodized with tough ceramic-oxide to resist internal wear and protects against corrosion
- Dynamically mounted 12.19" x 0.81" proprietary Spec37 iron alloy rotors with 36 directional vanes provide highperformance and resist thermal distortion
- Strong, lightweight caliper with aluminum hub and mounting bracket
- Fade-free SmartPad BP-40 compound brake pads included (other tuning compounds available)