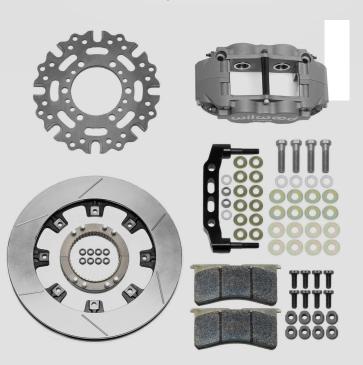

## Dirt Sprint Car Superlite Caliper on 12.19" Rotor Inboard Brake Kit

Wilwood has created the most powerful rear inboard brake available for dirt sprint car racing. The latest evolution combines the competition-proven **Superlite** caliper with a floating, dynamically mounted 12.19" diameter vented

## **FEATURES:**

- Stress-flow, forged aluminum Superlite caliper provides major clamping force without excessive weight
- Differential bore, 1.88" and 1.75" diameter four piston FSL4R caliper for progressive engagement and increased brake pad life

P/N: 140-17141 FSL4R Sprint Brake Kit

- Caliper is hard anodized with tough ceramic-oxide to resist internal wear and protects against corrosion
- Dynamically mounted 12.19" x 0.81" proprietary Spec37 iron alloy rotors with 36 directional vanes provide highperformance and resist thermal distortion
- Strong, lightweight caliper with aluminum hub and mounting bracket
- Fade-free SmartPad BP-40 compound brake pads included (other tuning compounds available)