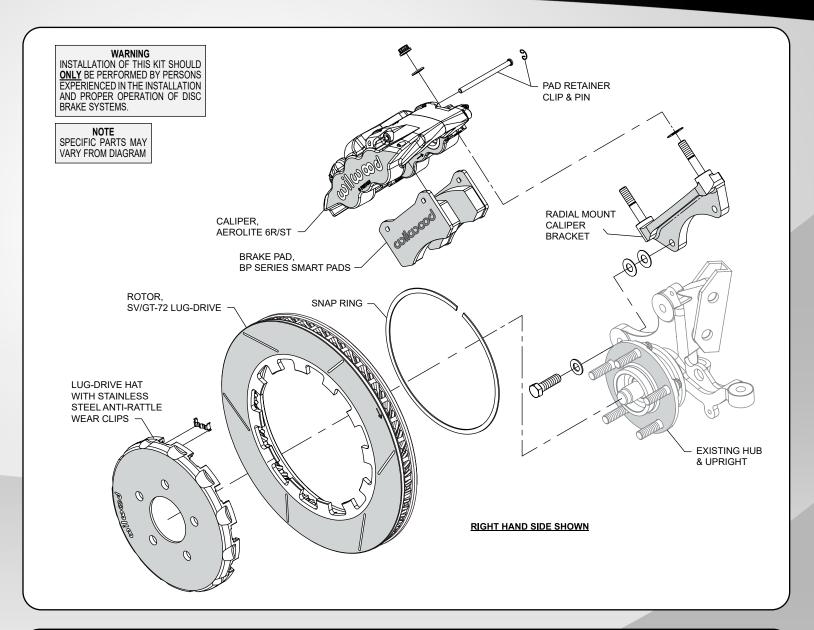

### **CALIPERS:**

- Aero6R/ST Aerolite competition series forged aluminum calipers feature Wilwood's exclusive Thermlock® heatblocking pistons
- Internal piston damper springs provide positive retraction control for consistent pedal height
- Caliper body and bores finished with wear-resistant Mil-Spec Type III aluminum-oxide ceramic hard ano

### **BRAKE PADS:**

- Race compound SmartPads provide consistently smooth and predictable engagement with highresponse and complete fade resistance in high heat
- Optional compounds also available for fine-tuning response to driver preference and track conditions

- Eliminates stress and thermal fatigue by isolating the expansion rates of the hat and rotor
- Snap-ring retention eliminates rotor bolts, thread lock, and safety wire; installation takes less than one minute
- Spec37 alloy, 14.00" SV/GT-72 staggered, directional, 72-vane rotors provide long wear, cooling efficiency, and resists thermal distortion even with repeated heat cycling
- Lug-drive rotors float in replaceable stainless steel inserts within the hard-anodized, forged aluminum rotor hats to eliminate wear common with other floating mounts

#### **INSTALLATION NOTES:**

- The SN-95 brake kits are shipped complete with mounting brackets, hardware, and stainless braided flexlines
- Minimum 18" wheels are required