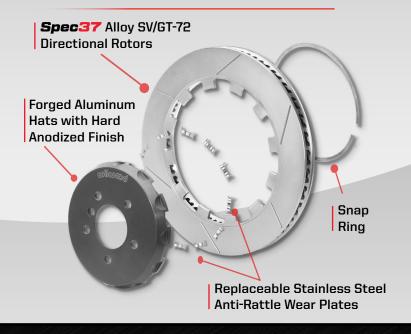

- Eliminates stress and thermal fatigue by isolating the expansion rates of the hat and rotor
- Snap-ring retention eliminates rotor bolts, thread lock, and safety wire; installation takes less than one minute
- Spec37 alloy, 14.00" SV/GT-72 staggered, directional, 72-vane rotors provide long wear, cooling efficiency, and resists thermal distortion even with repeated heat cycling
- Lug-drive rotors float in replaceable stainless steel inserts within the hard-anodized, forged aluminum rotor hats to eliminate wear common with other floating mounts