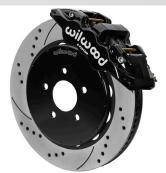

# Aero6 **Big Brake Kits**

Aerolite 14.00" Big Brake Kit P/N 140-16403-DR (SN-95 Mustang)

# AERO6 BIG BRAKE KITS

Aero6 Big Brake Kits for FORD 1994-2004 SN-95 Mustang

P/N 140-16403-R

P/N 140-16403-D

P/N 140-16403-DR

| ORDERING INFO: PH: 805.388.1188 • FAX: 805.388.4938 • wilwood.com • info@wilwood.com |                                                                                 |                |                   |                |                          |
|--------------------------------------------------------------------------------------|---------------------------------------------------------------------------------|----------------|-------------------|----------------|--------------------------|
| PART NUMBER                                                                          | DESCRIPTION                                                                     | CALIPER TYPE   | CALIPER FINISH    | ROTOR SIZE     | ROTOR TYPE               |
| 140-16403                                                                            | Forged 6 Piston Aerolite Caliper, GT 72 Vane<br>Vented Slotted Rotor            | Aerolite AERO6 | Black Powder Coat | 14.00" x 1.25" | GT Slotted               |
| <u>140-16403-R</u>                                                                   | Forged 6 Piston Aerolite Caliper, GT 72 Vane<br>Vented Slotted Rotor            | Aerolite AERO6 | Red Powder Coat   | 14.00" x 1.25" | GT Slotted               |
| 140-16403-D                                                                          | Forged 6 Piston Aerolite Caliper, SRP 72<br>Vane Vented Drilled & Slotted Rotor | Aerolite AERO6 | Black Powder Coat | 14.00" x 1.25" | SRP Drilled &<br>Slotted |
| 140-16403-DR                                                                         | Forged 6 Piston Aerolite Caliper, SRP 72<br>Vane Vented Drilled & Slotted Rotor | Aerolite AERO6 | Red Powder Coat   | 14.00" x 1.25" | SRP Drilled &<br>Slotted |