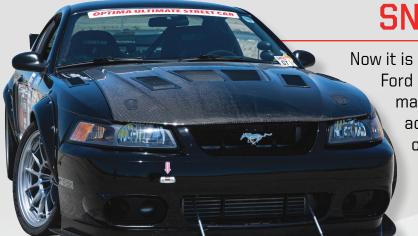

### FORD SN-95 MUSTANG

## **SN-95** Mustang

Now it is easy to give the SN-95 and New Edge Ford Mustangs the braking capacity needed to match upgraded handling and power being added. Aero6 big brake kits feature Aerolite calipers and huge rotors for 1994-2004 Ford Mustangs and earlier cars updated to SN-95 hubs and spindles.

### FORD SN-95 MUSTANG

1994-2004