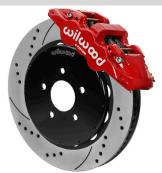

# AERO6 BIG BRAKE KITS

Aero6 Big Brake Kits for FORD 1994-2004 SN-95 Mustang

P/N 140-16403-R

P/N 140-16403-D

P/N 140-16403-DR

| ORDERING INFO: PH: 805.388.1188 • FAX: 805.388.4938 • wilwood.com • info@wilwood.com |                                                                                 |                |                   |                |                          |
|--------------------------------------------------------------------------------------|---------------------------------------------------------------------------------|----------------|-------------------|----------------|--------------------------|
| PART NUMBER                                                                          | DESCRIPTION                                                                     | CALIPER TYPE   | CALIPER FINISH    | ROTOR SIZE     | ROTOR TYPE               |
| 140-16403                                                                            | Forged 6 Piston Aerolite Caliper, GT 72 Vane<br>Vented Slotted Rotor            | Aerolite AERO6 | Black Powder Coat | 14.00" x 1.25" | GT Slotted               |
| <u>140-16403-R</u>                                                                   | Forged 6 Piston Aerolite Caliper, GT 72 Vane<br>Vented Slotted Rotor            | Aerolite AERO6 | Red Powder Coat   | 14.00" x 1.25" | GT Slotted               |
| 140-16403-D                                                                          | Forged 6 Piston Aerolite Caliper, SRP 72<br>Vane Vented Drilled & Slotted Rotor | Aerolite AERO6 | Black Powder Coat | 14.00" x 1.25" | SRP Drilled &<br>Slotted |
| 140-16403-DR                                                                         | Forged 6 Piston Aerolite Caliper, SRP 72<br>Vane Vented Drilled & Slotted Rotor | Aerolite AERO6 | Red Powder Coat   | 14.00" x 1.25" | SRP Drilled &<br>Slotted |