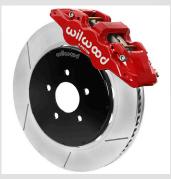

# AERO6 BIG BRAKE KITS

Aero6 Big Brake Kits for FORD 1994-2004 SN-95 Mustang

P/N 140-16403-R

P/N 140-16403-D

P/N 140-16403-DR

| ORDERING INFO: PH: 805.388.1188 • FAX: 805.388.4938 • wilwood.com • info@wilwood.com |                                                                                 |                |                   |                |                          |
|--------------------------------------------------------------------------------------|---------------------------------------------------------------------------------|----------------|-------------------|----------------|--------------------------|
| PART NUMBER                                                                          | DESCRIPTION                                                                     | CALIPER TYPE   | CALIPER FINISH    | ROTOR SIZE     | ROTOR TYPE               |
| 140-16403                                                                            | Forged 6 Piston Aerolite Caliper, GT 72 Vane<br>Vented Slotted Rotor            | Aerolite AERO6 | Black Powder Coat | 14.00" x 1.25" | GT Slotted               |
| <u>140-16403-R</u>                                                                   | Forged 6 Piston Aerolite Caliper, GT 72 Vane<br>Vented Slotted Rotor            | Aerolite AERO6 | Red Powder Coat   | 14.00" x 1.25" | GT Slotted               |
| 140-16403-D                                                                          | Forged 6 Piston Aerolite Caliper, SRP 72<br>Vane Vented Drilled & Slotted Rotor | Aerolite AERO6 | Black Powder Coat | 14.00" x 1.25" | SRP Drilled &<br>Slotted |
| 140-16403-DR                                                                         | Forged 6 Piston Aerolite Caliper, SRP 72<br>Vane Vented Drilled & Slotted Rotor | Aerolite AERO6 | Red Powder Coat   | 14.00" x 1.25" | SRP Drilled &<br>Slotted |