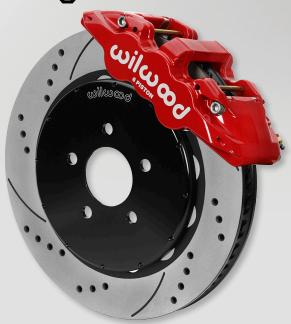

#### Engineered for heavy, high-powered vehicles and high-speed street or track use.

- Stress-flow forged aluminum Aerolite calipers with six differential bore pistons for more even clamping
- Closed bridge and finite element analysis design eliminates caliper deflection and transmits more force to the pads
- Big 14.00" x 1.25" vented rotors with 72 directional vanes to shed heat
- Fits most 18" wheels and larger
- Proprietary **Spec37** iron alloy with greater friction and increased thermal stability
- · Lightweight forged aluminum mounting hats and caliper brackets
- Choose GT slotted or SRP drilled and slotted rotors
- Calipers available in gloss black and red powder coat, or 22 additional color options (additional charges may apply)
- High-performance, fade-resistant **SmartPad** BP-20 compound brake pads included (additional compounds available for different uses)

# Aero6 **Big Brake Kits**

Aerolite 14.00" Big Brake Kit P/N 140-16403-DR (SN-95 Mustang)

# AERO6 BIG BRAKE KITS

Aero6 Big Brake Kits for FORD 1994-2004 SN-95 Mustang

P/N 140-16403-R

P/N 140-16403-D

P/N 140-16403-DR

| ORDERING INFO: PH: 805.388.1188 • FAX: 805.388.4938 • wilwood.com • info@wilwood.com |                                                                                 |                |                   |                |                          |
|--------------------------------------------------------------------------------------|---------------------------------------------------------------------------------|----------------|-------------------|----------------|--------------------------|
| PART NUMBER                                                                          | DESCRIPTION                                                                     | CALIPER TYPE   | CALIPER FINISH    | ROTOR SIZE     | ROTOR TYPE               |
| 140-16403                                                                            | Forged 6 Piston Aerolite Caliper, GT 72 Vane<br>Vented Slotted Rotor            | Aerolite AERO6 | Black Powder Coat | 14.00" x 1.25" | GT Slotted               |
| <u>140-16403-R</u>                                                                   | Forged 6 Piston Aerolite Caliper, GT 72 Vane<br>Vented Slotted Rotor            | Aerolite AERO6 | Red Powder Coat   | 14.00" x 1.25" | GT Slotted               |
| 140-16403-D                                                                          | Forged 6 Piston Aerolite Caliper, SRP 72<br>Vane Vented Drilled & Slotted Rotor | Aerolite AERO6 | Black Powder Coat | 14.00" x 1.25" | SRP Drilled &<br>Slotted |
| 140-16403-DR                                                                         | Forged 6 Piston Aerolite Caliper, SRP 72<br>Vane Vented Drilled & Slotted Rotor | Aerolite AERO6 | Red Powder Coat   | 14.00" x 1.25" | SRP Drilled &<br>Slotted |