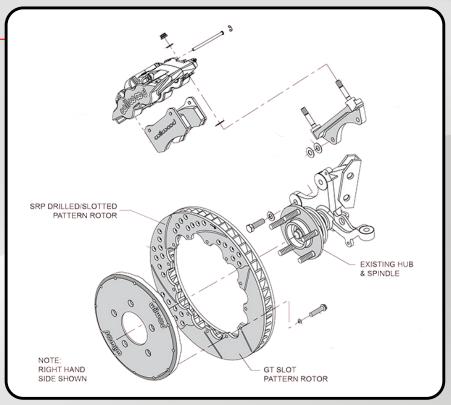

## **SN-95** Mustang

Now it is easy to give the SN-95 and New Edge Ford Mustangs the braking capacity needed to match upgraded handling and power being added. Aero6 big brake kits feature Aerolite calipers and huge rotors for 1994-2004 Ford Mustangs and earlier cars updated to SN-95 hubs and spindles.

#### Engineered for heavy, high-powered vehicles and high-speed street or track use.

- Stress-flow forged aluminum Aerolite calipers with six differential bore pistons for more even clamping
- Closed bridge and finite element analysis design eliminates caliper deflection and transmits more force to the pads
- Big 14.00" x 1.25" vented rotors with 72 directional vanes to shed heat
- Fits most 18" wheels and larger
- Proprietary **Spec37** iron alloy with greater friction and increased thermal stability
- · Lightweight forged aluminum mounting hats and caliper brackets
- Choose GT slotted or SRP drilled and slotted rotors
- Calipers available in gloss black and red powder coat, or 22 additional color options (additional charges may apply)
- High-performance, fade-resistant **SmartPad** BP-20 compound brake pads included (additional compounds available for different uses)

# AERO6 BIG BRAKE KITS

Aero6 Big Brake Kits for FORD 1994-2004 SN-95 Mustang

P/N 140-16403-R

P/N 140-16403-D

P/N 140-16403-DR

| ORDERING INFO: PH: 805.388.1188 • FAX: 805.388.4938 • wilwood.com • info@wilwood.com |                                                                                 |                |                   |                |                          |
|--------------------------------------------------------------------------------------|---------------------------------------------------------------------------------|----------------|-------------------|----------------|--------------------------|
| PART NUMBER                                                                          | DESCRIPTION                                                                     | CALIPER TYPE   | CALIPER FINISH    | ROTOR SIZE     | ROTOR TYPE               |
| 140-16403                                                                            | Forged 6 Piston Aerolite Caliper, GT 72 Vane<br>Vented Slotted Rotor            | Aerolite AERO6 | Black Powder Coat | 14.00" x 1.25" | GT Slotted               |
| <u>140-16403-R</u>                                                                   | Forged 6 Piston Aerolite Caliper, GT 72 Vane<br>Vented Slotted Rotor            | Aerolite AERO6 | Red Powder Coat   | 14.00" x 1.25" | GT Slotted               |
| 140-16403-D                                                                          | Forged 6 Piston Aerolite Caliper, SRP 72<br>Vane Vented Drilled & Slotted Rotor | Aerolite AERO6 | Black Powder Coat | 14.00" x 1.25" | SRP Drilled &<br>Slotted |
| 140-16403-DR                                                                         | Forged 6 Piston Aerolite Caliper, SRP 72<br>Vane Vented Drilled & Slotted Rotor | Aerolite AERO6 | Red Powder Coat   | 14.00" x 1.25" | SRP Drilled &<br>Slotted |