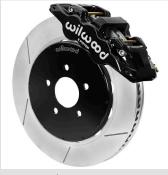

# Aero6 **Big Brake Kits**

Aerolite 14.00" Big Brake Kit P/N 140-16403-DR (SN-95 Mustang)

# AERO6 BIG BRAKE KITS

Aero6 Big Brake Kits for FORD 1994-2004 SN-95 Mustang

P/N 140-16403-R

P/N 140-16403-D

P/N 140-16403-DR

| ORDERING INFO: PH: 805.388.1188 • FAX: 805.388.4938 • wilwood.com • info@wilwood.com |                                                                                 |                |                   |                |                          |
|--------------------------------------------------------------------------------------|---------------------------------------------------------------------------------|----------------|-------------------|----------------|--------------------------|
| PART NUMBER                                                                          | DESCRIPTION                                                                     | CALIPER TYPE   | CALIPER FINISH    | ROTOR SIZE     | ROTOR TYPE               |
| 140-16403                                                                            | Forged 6 Piston Aerolite Caliper, GT 72 Vane<br>Vented Slotted Rotor            | Aerolite AERO6 | Black Powder Coat | 14.00" x 1.25" | GT Slotted               |
| <u>140-16403-R</u>                                                                   | Forged 6 Piston Aerolite Caliper, GT 72 Vane<br>Vented Slotted Rotor            | Aerolite AERO6 | Red Powder Coat   | 14.00" x 1.25" | GT Slotted               |
| 140-16403-D                                                                          | Forged 6 Piston Aerolite Caliper, SRP 72<br>Vane Vented Drilled & Slotted Rotor | Aerolite AERO6 | Black Powder Coat | 14.00" x 1.25" | SRP Drilled &<br>Slotted |
| 140-16403-DR                                                                         | Forged 6 Piston Aerolite Caliper, SRP 72<br>Vane Vented Drilled & Slotted Rotor | Aerolite AERO6 | Red Powder Coat   | 14.00" x 1.25" | SRP Drilled &<br>Slotted |