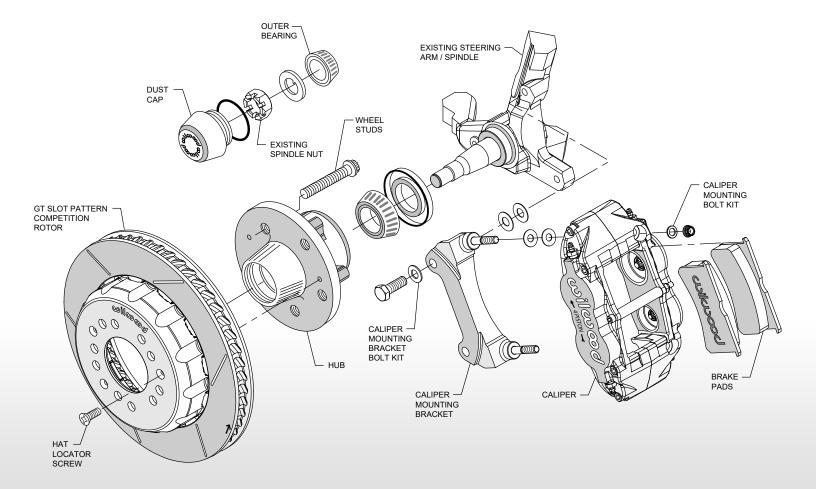

- •Simple installation eliminates rotor bolts
- ·Uses a large, single, internal snap-ring
- •Rotor moves independently of the hat, removing thermal distortions through heat cycles
- •Rotor stays flatter and runs truer, creating smoother, vibration-free performance
- •Changing rotors has never been easier, or faster, even while hot