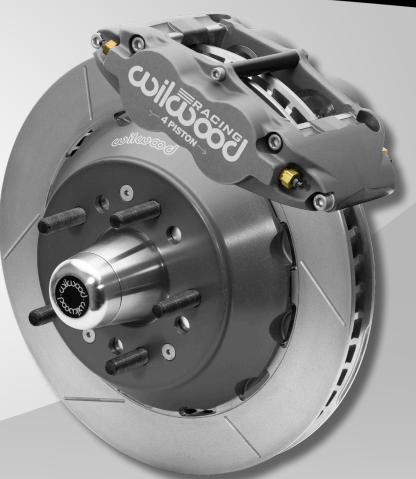

## without

**CAMARO / FIREBIRD** <sup>1982-1992</sup> SUPERLITE 4R/ST ROAD RACE FRONT BRAKE KIT

- •SCCA A/S and NASA AI, AIX, and CMC spec-compliant front brake kits
- •Differential bore four piston "ST" series calipers with Thermlock® pistons
- •Choice of 12.19" or 13.06" diameter **Spec37** alloy GT 48 curved vane competition rotors
- •Forged aluminum, lug drive, dynamic mount rotor hats with hardware
- •BP-30 race compound SmartPads
- •Compatible with either 1LE option or modified single piston caliper spindles