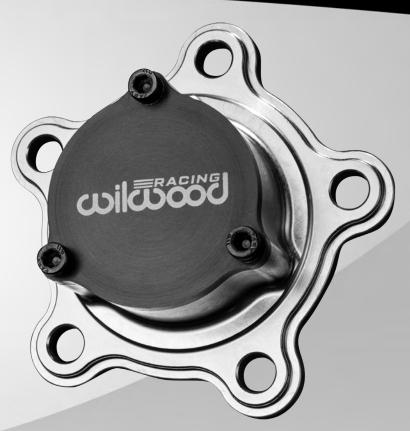

## CAMBER DRIVE FLANGE 2° WIDE 5 RACING HUBS

Wilwood's new steel-construction cambered drive flange allows for up to two degrees of rear camber with straight-splined axles, providing racers a significant performance advantage.

- Allows for up to two degrees of misalignment
- Heat-treated components for added strength and durability
- Polished internal ball spline for less friction and improved performance
- Black anodized aluminum protective cover
- · Works with straight 24-spline axles
- Engineered and manufactured in USA