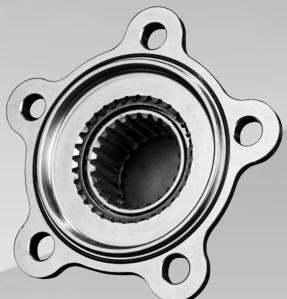

## CAMBER DRIVE FLANGE 2° WIDE 5 RACING HUBS

Wilwood's new steel-construction cambered drive flange allows for up to two degrees of rear camber with straight-splined axles, providing racers a significant performance advantage.

- Allows for up to two degrees of misalignment
- Heat-treated components for added strength and durability
- Polished internal ball spline for less friction and improved performance
- Black anodized aluminum protective cover
- · Works with straight 24-spline axles
- Engineered and manufactured in USA