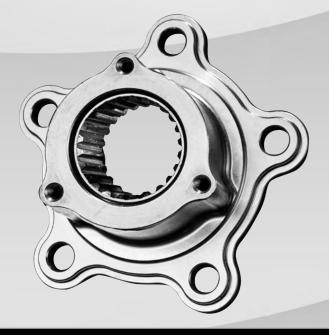

## CAMBER DRIVE FLANGE 2° WIDE 5 RACING HUBS

Wilwood's new steel-construction cambered drive flange allows for up to two degrees of rear camber with straight-splined axles, providing racers a significant performance advantage.

- Allows for up to two degrees of misalignment
- Heat-treated components for added strength and durability
- Polished internal ball spline for less friction and improved performance
- Black anodized aluminum protective cover
- · Works with straight 24-spline axles
- Engineered and manufactured in USA