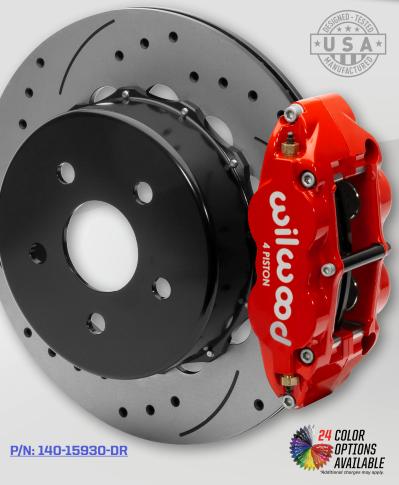

## **KEY FEATURES**

- High-capacity rear brake kit for use with heavy-duty highway, off-road, and towing applications for Jeep JL models
- Bolt-on Forged Superlite 4R radial mount calipers with four stainless steel pistons
- Calipers are available in black, red powder coat or 22 additional color options
- Piston volumes matched for full compatibility with OE master cylinders, ABS, and electronic controls
- 14.00" diameter GT slotted or SRP drilled and slotted rotors
- DOT stainless steel braided flexlines included, along with all mounting brackets, hardware and illustrated installation guide
- Includes high-response, fade-resistant, long wearing BP series *SmartPads*

| ORDERING INFO: PH: 805.388.1188 • FAX: 805.388.4938 • <u>wilwood.com</u> • <u>info@wilwood.com</u> |                                                                            |                   |
|----------------------------------------------------------------------------------------------------|----------------------------------------------------------------------------|-------------------|
| PART NUMBER                                                                                        | DESCRIPTION                                                                | FINISH            |
| <u>140-15930</u>                                                                                   | Superlite 4R Calipers, 14.00" GT Slotted Straight Vane Rotors              | Black Powder Coat |
| <u>140-15930-D</u>                                                                                 | Superlite 4R Calipers, 14.00" SRP Drilled and Slotted Straight Vane Rotors | Black Powder Coat |
| <u>140-15930-DR</u>                                                                                | Superlite 4R Calipers, 14.00" SRP Drilled and Slotted Straight Vane Rotors | Red Powder Coat   |
| <u>140-15930-R</u>                                                                                 | Superlite 4R Calipers, 14.00" GT Slotted Straight Vane Rotors              | Red Powder Coat   |