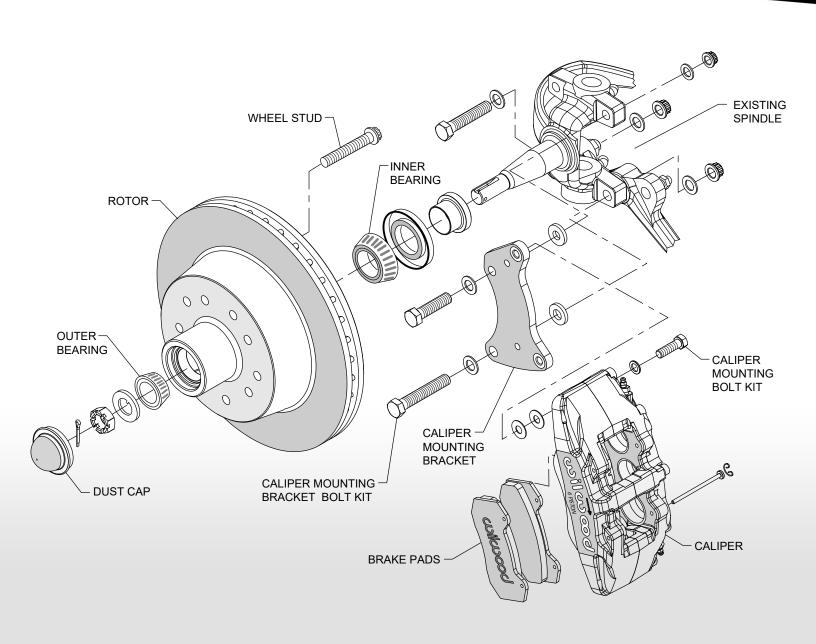

CHEVY 1/2 TON TRUCK

1951-1959

DYNAPRO 6A CLASSIC
SERIES FRONT BRAKES

 One-piece rotor and hub assembly upgrade using OEM drum spindles. Designed specifically for popular 5-lug bolt patterns (5x4.75" or 5x5.00")

 Forged aluminum Dynapro 6A six piston caliper body with high-temp seals

·Calipers readily available in red or black powder coat, or choose from 22 additional color options to suit your style

·11.86" diameter, 36-vane rotor and hub, manufactured with proprietary blend ferrous alloy, provides strength, dependability and less weight than other designs

 High-performance street compound SmartPads included for fast response, longer wear, and less dust

 Mounting kit comes complete with caliper brackets, seals, bearings, DOT approved 14" stainless steel flexlines, hardware, and detailed

assembly instructions